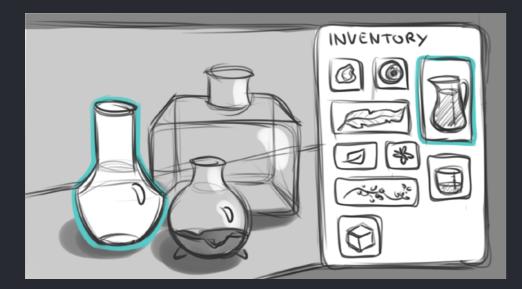

#### FLASKA INFLATA

NOTHING SPECIAL HERE, JUST SOME BOTTLES TO STORE LIQUIDS LIKE MAGIC POTIONS AND OTHER STUFF IN, YOU PROBABLY THOUGHT. BUT AT THE LUNAR POWERS' APEX, THESE BOTTLES BEGIN TO BREATHE, NO, RATHER HYPERVENTILATE, BECAUSE THE MOON POWER IS JUST TOO MUCH FOR THEM AND THEY WILL PANIC. IN THIS STATE THEY ARE EMOTIONALLY AND PHYSICALLY UNSTABLE, SO DON'T GIVE THEM A REASON TO FREAK OUT EVEN MORE. THEIR BREATHING CAN BE CALMED WITH ANYTHING THAT HAS A GOOD SCENT. IF YOU HAVE MANAGED TO SOOTHE THEIR ANXIETY, THEY HAVE THE

ABILITY TO ADJUST THEIR VOLUME TO THE AMOUNT OF LIQUID YOU POUR IN AS WELL AS SOMETHING I LIKE TO CALL "REVERSED-SHIP-IN-A-BOTTLE-EFFECT", WHICH MEANS THEY CAN STORE SOLID INGREDIENTS AND ADAPT TO THEIR FORM.