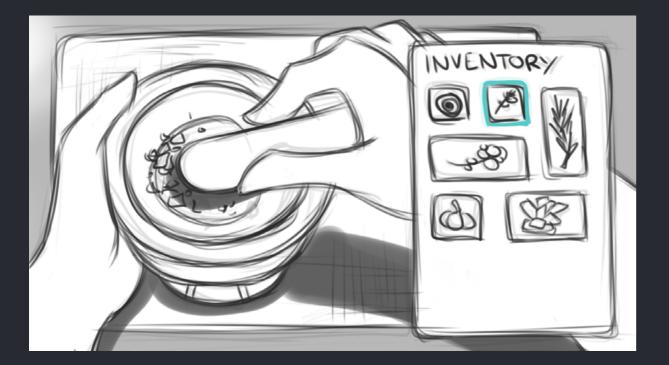

## MR. SPIT

HERBS.

THIS MORTAR WAS MADE OUT OF A MOONSTONE GEODE THAT WAS BROUGHT ONTO THE PLANET A FEW YEARS AGO BY A METEORITIC IMPACT. MEANING IT'S A PIECE OF THE MOON ITSELF, AND THEREFORE CONTAINS A LOT OF LUNAR ENERGY, WHICH OVERCHARGES THE MORTAR WHEN THE FULL MOON RISES. THIS MIGHT BE THE REASON WHY MR. SPIT VOMITS EVERY SINGLE INGREDIENT YOU TRY TO GRIND. IT CAN'T EVEN HOLD ITS POUNDER ANY LONGER. SOOTHE IT BY CLEANING AND BATHING IT IN ENERGY-ABSORBING

STATIC MORTAR

USE WITH INVENTORY MENU

MR. SPIT CANT HOLD ANYTHING

SOOTHE WITH HERBAL TEA OR BATH