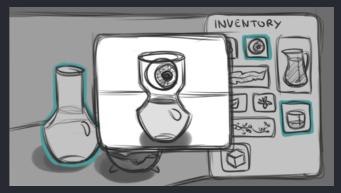

ABILITY TO ADJUST THEIR VOLUME TO THE AMOUNT OF LIQUID YOU POUR IN AS WELL AS SOMETHING I LIKE TO CALL "REVERSED-SHIP-IN-A-BOTTLE-EFFECT", WHICH MEANS THEY CAN STORE SOLID INGREDIENTS AND ADAPT TO THEIR FORM.

#### REVERSED-SHIP-IN-A-BOTTLE-EFFECT: ADJUSTS TO SOLID INGREDIENTS