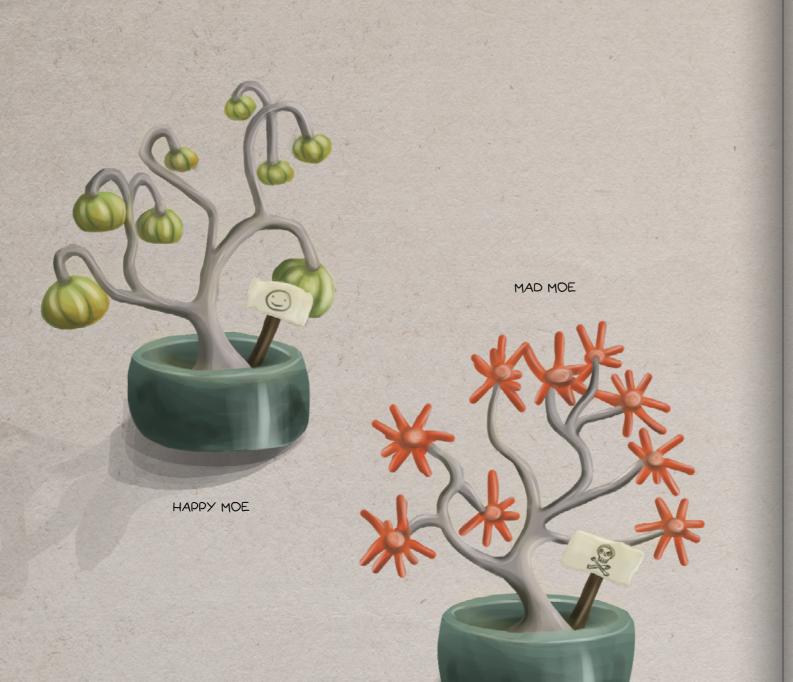

# MORTIAMOS

MORTIAMOS LOVES TO... WELL, LOVE. IT'S ALWAYS IN SEARCH OF SOMETHING NEW TO HUG, BUT UNFORTUNATELY MOST OBJECTS ARE NOT STABLE ENOUGH AND BREAK AT ITS SQUEEZE, BECAUSE IT'S A PRETTY TIGHT AND CLINGY HUGGER. AND ONCE YOU FIND YOURSELF IN ITS TENTACLE-LIKE BRANCHES, IT MIGHT NEVER LOOSEN ITS GRIP AGAIN.

# MAD MOE

WARNING! MAD MOE IS DANGEROUSLY AGGRESSIVE! IN ITS PLEASANT STATE IT TRULY LOOKS UNSUSPICIOUS AND KIND OF CUTE WITH ITS LAMPION-LIKE FRUITS, BUT YOU NEVER KNOW WHY OR WHEN IT WILL BEGIN TO SWITCH ITS MOOD. I LEARNED THAT ONE TRIGGER IS CROPPING ITS FRUITS. THEY THEN CONVERT INTO SMALL SPIKY FLAILS WITH WHICH THE WHOLE PLANT BEGINS TO WHIP ANYONE NEAR IT. ITS SCRATCHES HURT LIKE HELL, SO BE AWARE! GETS SPIKES & BECOMES SPICY

#### WHIPPING MOE