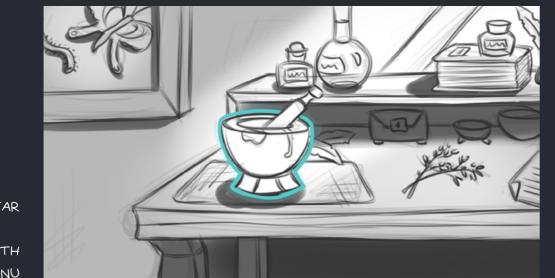

## MR. SPIT

HERBS.

THIS MORTAR WAS MADE OUT OF A MOONSTONE GEODE THAT WAS BROUGHT ONTO THE PLANET A FEW YEARS AGO BY A METEORITIC IMPACT. MEANING IT'S A PIECE OF THE MOON ITSELF, AND THEREFORE CONTAINS A LOT OF LUNAR ENERGY, WHICH OVERCHARGES THE MORTAR WHEN THE FULL MOON RISES. THIS MIGHT BE THE REASON WHY MR. SPIT VOMITS EVERY SINGLE INGREDIENT YOU TRY TO GRIND. IT CAN'T EVEN HOLD ITS POUNDER ANY LONGER. SOOTHE IT BY CLEANING AND BATHING IT IN ENERGY-ABSORBING

STATIC MORTAR

USE WITH INVENTORY MENU

MR. SPIT CANT HOLD ANYTHING

SOOTHE WITH HERBAL TEA OR BATH