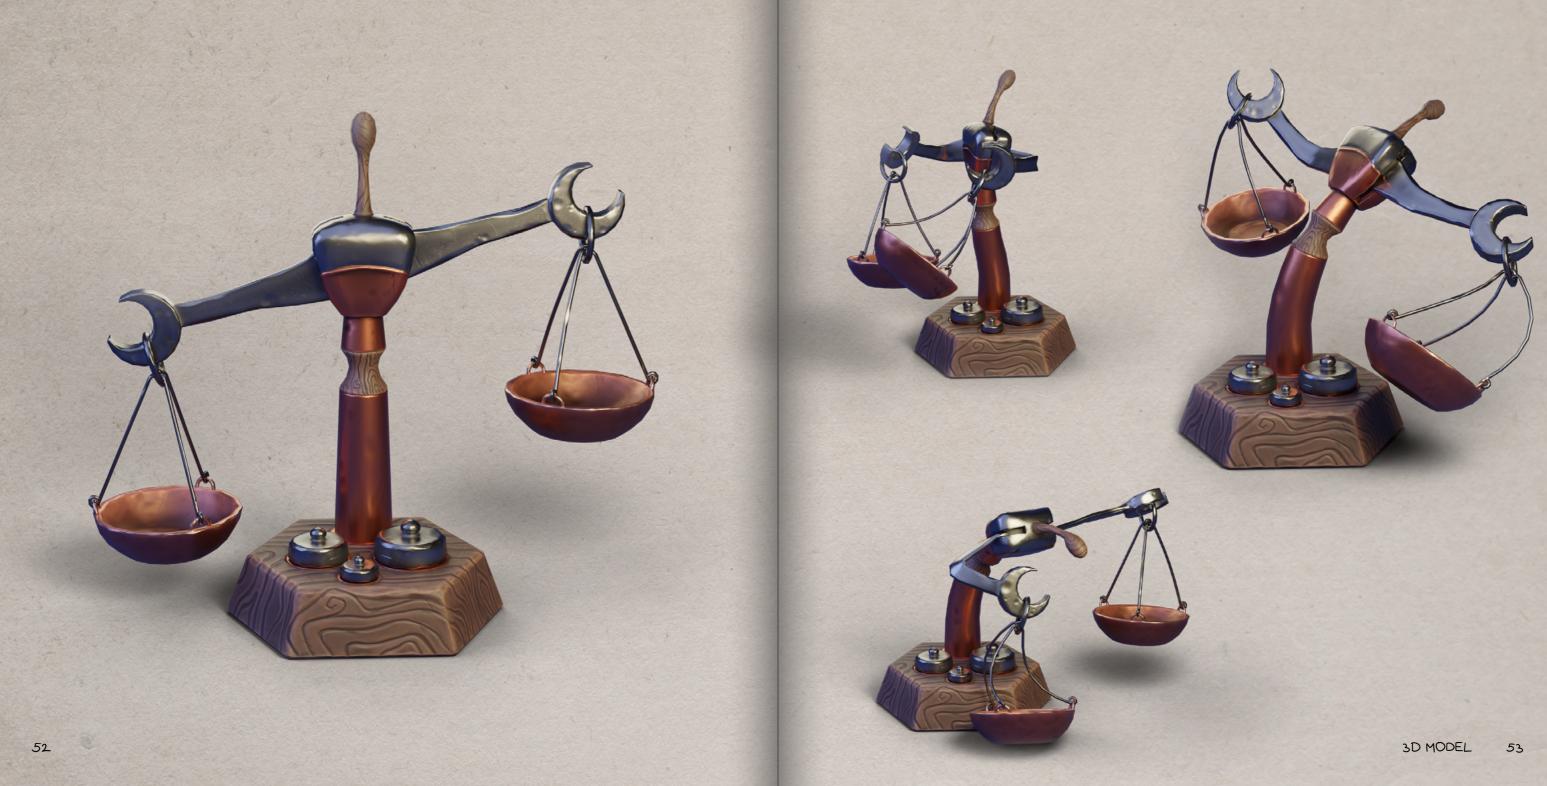

### LADY LIBRA

A SCALE TO WEIGH YOUR INGREDIENTS. THE FULL MOON ACTIVATES LADY LIBRAS POWER TO BREAK THE USUALLY UNBREAKABLE CIRCLE OF ITS ONE AND ONLY PURPOSE: TO DO A FAIR, BALANCED WEIGHING OVER AND OVER AGAIN. FOR THIS SPECIAL NIGHT, LADY LIBRA CAN FINALLY PURSUE ITS DREAM OF BEING A PROFESSIONAL DANCER, AND AS IT TURNS OUT IT HAS QUITE THE TALENT TO BECOME ONE! ITS SOOTHING IS FAIRLY SIMPLE, LIKE FOR ALL OF THE TIER ONE OBJECTS. LET LADY LIBRA PERFORM ITS DANCE AND KEENLY APPLAUD AND CHEER AFTER THE PERFORMANCE. IT WILL THEN BECOME A FUNCTIONING SCALE AGAIN.

STORYBOARD ANIMATION

BOWING

STATIC SCALE USE WITH INVENTORY MENU

LADY LIBRA PERFORMING SOOTHE WITH APPLAUSE

BACK TO STATIC STATE