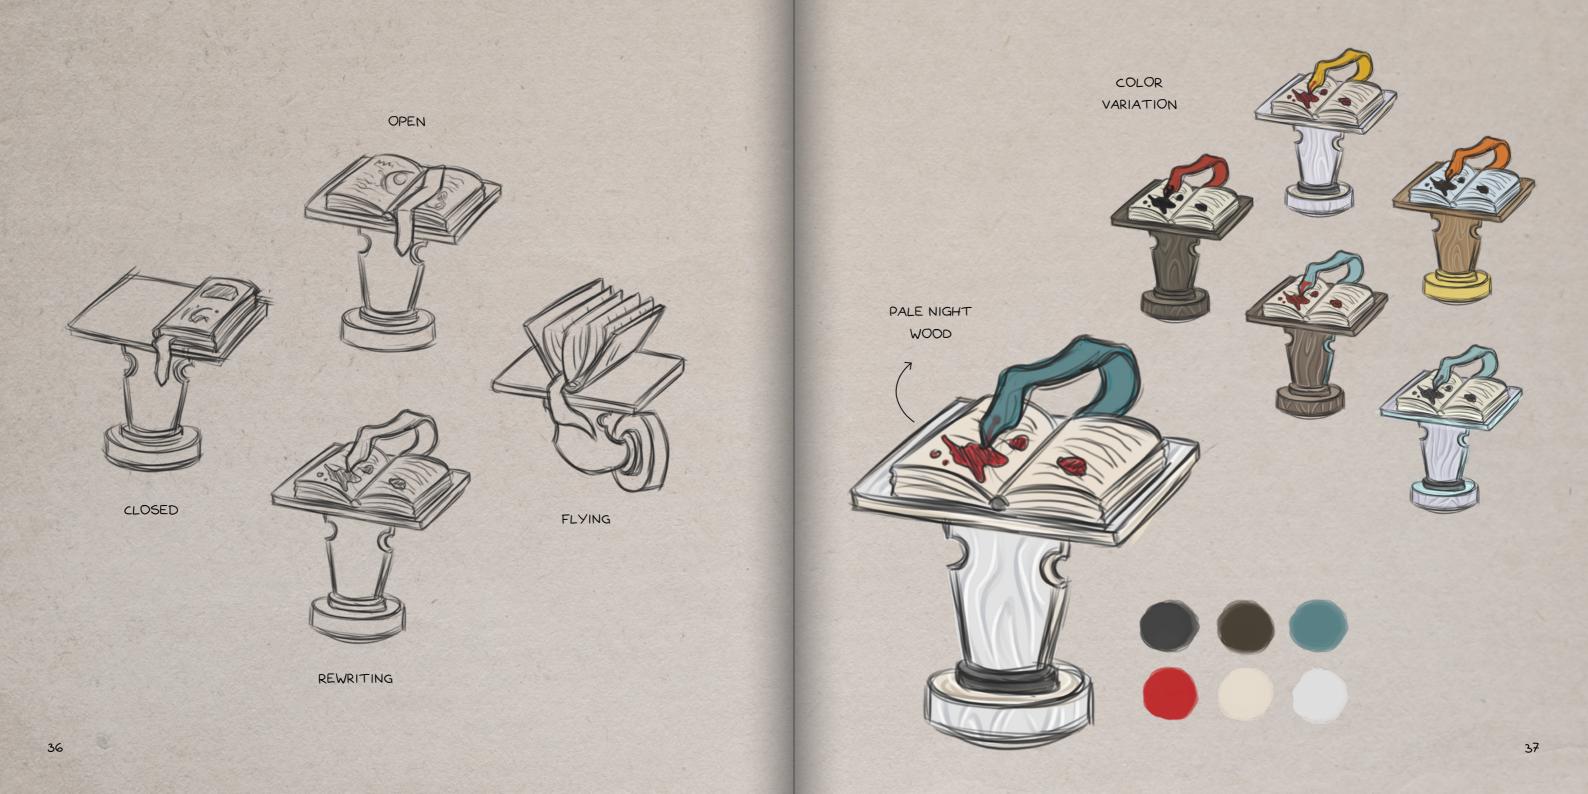

#### BUUKMAR

THIS BOOK STAND HAS ONE OBSIOUV PURPOSE: HOLDING BOOKS. BUT UNDER THE LIGHT OF THE FULL MOON, BUUKMAR WILL TURN INTO A PASSIONATE SCRIBBLER AND RUIN ALL OF YOUR NOTES, IF YOU DON'T SOOTHE IT. SO BE WARNED, BECAUSE IT DOODLES ONTO ITSELF USING ITS BOOKMARK AS A QUILL AND CAN MAKE A MESS OF YOUR CURRENT WORK. THE GOOD THING IS THAT IT DOESN'T LIKE MISSPELLINGS AND CONTEXTUAL MISTAKES, SO ONCE IT CALMS DOWN, IT ENSURES YOUR NOTES NEVER LACK ACCURACY. AND YOU HAVE A PRETTY PREKISE SPELLCHECKERI