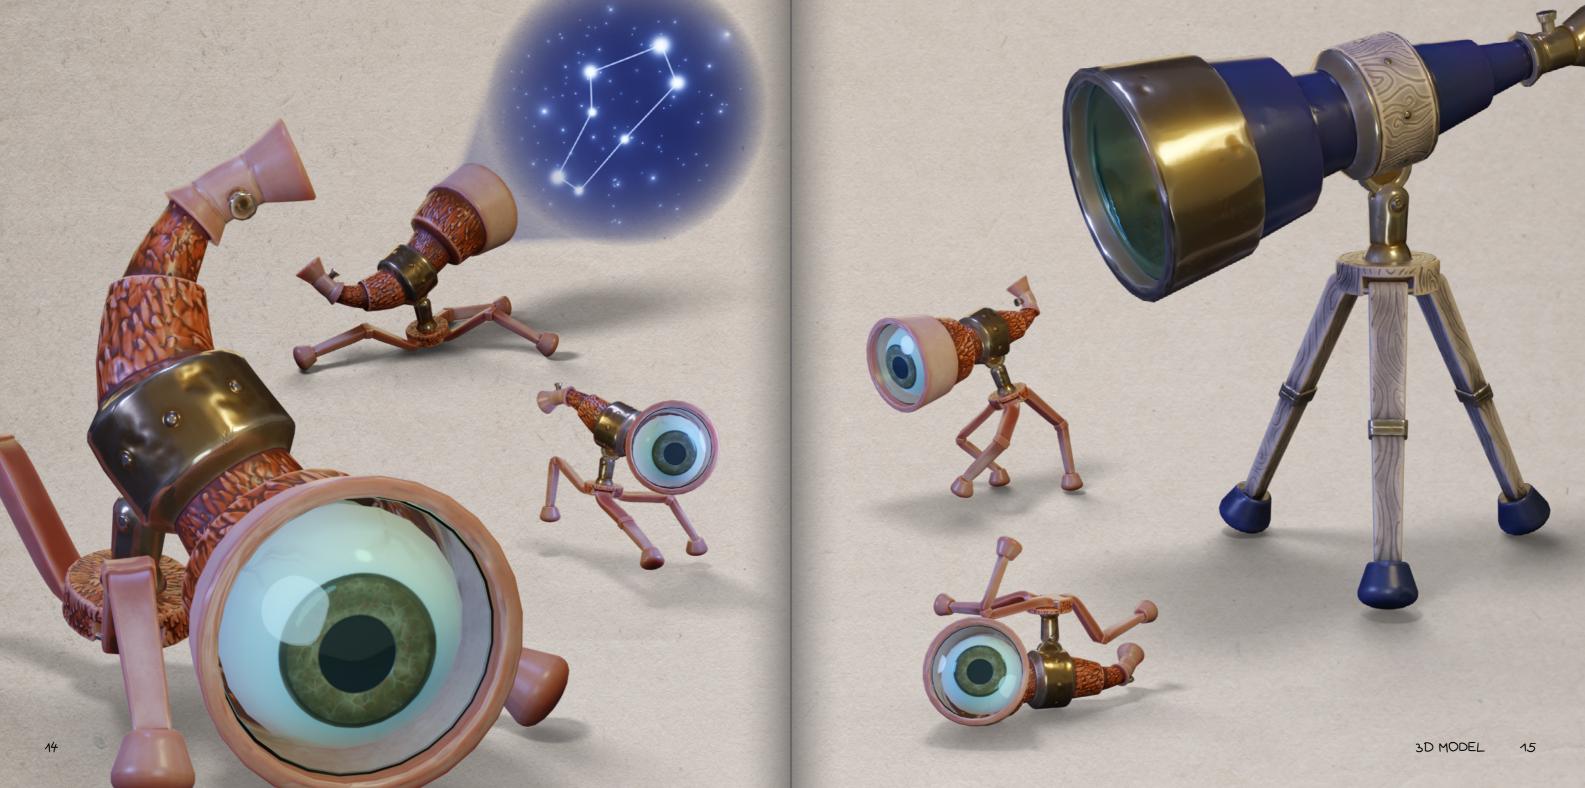

#### DOGOSCOPE

A TOOL TO OBSERVE PLANETS AND STARS IN ORDER TO FIND THE BEST PHASE FOR BREWING SPECIAL POTIONS AND PERFORMING LUNAR SPELLS. YOU MAY HAVE SEEN A TELESCOPE BEFORE, BUT DOGOSCOPE IS DIFFERENT. ONCE THE FULL MOON RISES, DOGOSCOPE TRANSFORMS INTO A CREATURE WITH A VERY LIVELY PERSONALITY, IT LOVES TO PLAY AND STROLL AROUND, ALWAYS

IN SEARCH OF SOMETHING NEW. BUT AS MUCH AS IT ENJOYS BEING PLAYFUL AND ENERGETIC, IT ALSO VERY MUCH LIKES TO BE STROKED AND TICKLED, AND IF YOU'RE LUCKY AND IT HAS CALMED DOWN ENOUGH, IT MIGHT LET YOU SEE STARS AND CONSTELLATIONS THROUGH ITS OWN EYE - WHICH IS OBVIOUSLY BETTER THAN YOURS.

EVERY TIME YOU INTERACT WITH DOGOSCOPE, IT ADAPTS TO YOUR BEHAVIOR AND REACTS TO YOUR ACTIONS. IT IS EVEN WILLING TO LEARN COMMANDS IF YOU'RE NICE AND LOVING AND CARE ABOUT ITS NEEDS.

SHAPE VARIATION

COLORS DYNAMIC