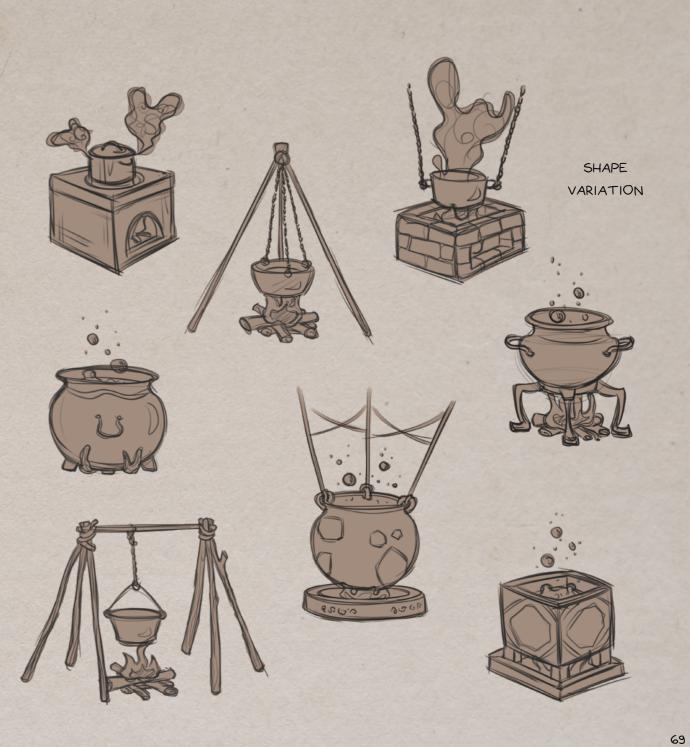

# CAULDROON

CAULDROON IS A SPECIAL OBJECT. ALTHOUGH IT IS INFLUENCED BY THE FULL MOON ENERGIES, IT DOESN'T HAVE TO BE SOOTHED BECAUSE IT'S JUST CHANGING ITS APPEARANCE BASED ON THE LIQUID CURRENTLY BREWING INSIDE. THANKS TO MOTHER MOON, OUR MAIN WORKING TOOL ISN'T FULLY AFFECTED BY HER. MAYBE IT HAS SOMETHING TO DO WITH ITS STANDARD LOOK, WHICH WAS CREATED IN HONOR OF HER.