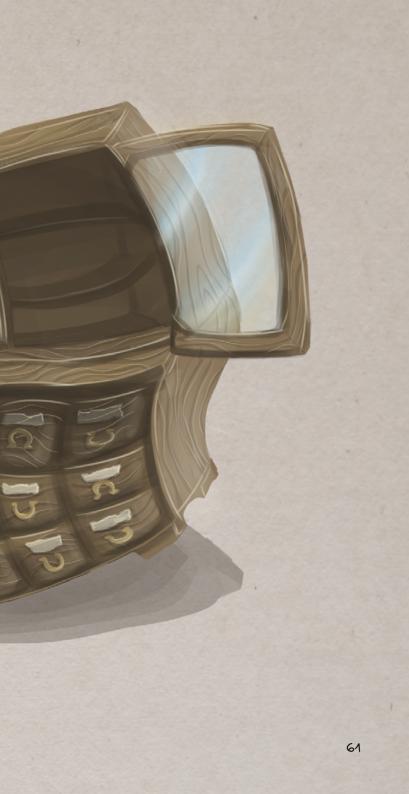

# WOODY

NOTHING IS SAFE FROM THE FULL MOON'S ENERGIES, NOT EVEN THE APOTHECARY CABINET WOODY. USUALLY IT CONTAINS INGREDIENTS FOR POTIONS AND SPELLS, BUT IN ITS DYNAMIC STATE IT BECOMES A WILD PARTY ANIMAL. BE AWARE THAT IT WILL IGNITE A FIREWORK WITH YOUR SUPPLIES AND UNFORTUNATELY, YOU'RE THE ONE WHO'S GOING TO HAVE TO CLEAN UP THE MESS.

> IF YOU PLAY RELAXING MUSIC BEFORE IT GETS ANY IDEAS, IT DOESN'T EVEN BOTHER TO DANCE, BECAUSE IT WILL PEACEFULLY SLEEP THROUGH THE NIGHT.

STATIC

IGNITING FIREWORKS