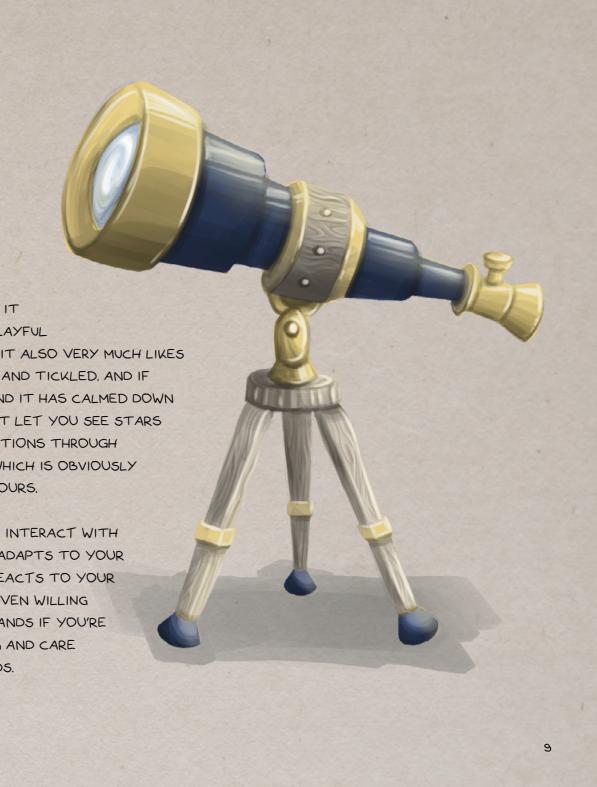

#### DOGOSCOPE

A TOOL TO OBSERVE PLANETS AND STARS IN ORDER TO FIND THE BEST PHASE FOR BREWING SPECIAL POTIONS AND PERFORMING LUNAR SPELLS. YOU MAY HAVE SEEN A TELESCOPE BEFORE, BUT DOGOSCOPE IS DIFFERENT. ONCE THE FULL MOON RISES, DOGOSCOPE TRANSFORMS INTO A CREATURE WITH A VERY LIVELY PERSONALITY, IT LOVES TO PLAY AND STROLL AROUND, ALWAYS

IN SEARCH OF SOMETHING NEW. BUT AS MUCH AS IT ENJOYS BEING PLAYFUL AND ENERGETIC, IT ALSO VERY MUCH LIKES TO BE STROKED AND TICKLED, AND IF YOU'RE LUCKY AND IT HAS CALMED DOWN ENOUGH, IT MIGHT LET YOU SEE STARS AND CONSTELLATIONS THROUGH ITS OWN EYE - WHICH IS OBVIOUSLY BETTER THAN YOURS.

EVERY TIME YOU INTERACT WITH DOGOSCOPE, IT ADAPTS TO YOUR BEHAVIOR AND REACTS TO YOUR ACTIONS. IT IS EVEN WILLING TO LEARN COMMANDS IF YOU'RE NICE AND LOVING AND CARE ABOUT ITS NEEDS.

SHAPE VARIATION

COLORS DYNAMIC

STATIC TELESCOPE PRESS E TO USE

SEARCH FOR STAR CONSTELLATIONS AND PLANETS MOVE HOLDING LEFT MOUSE, ZOOM WITH MOUSE WHEEL

SOOTHE LIVING TELESCOPE CARE ABOUT ITS NEEDS BUILD FRIENDSHIP TO TAME

> DOGOSCOPE HELPS YOU FIND CONSTELLATIONS AND SHOWS NEW ONES