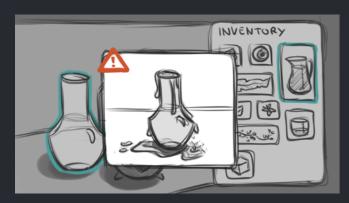

#### FLASKA INFLATA

NOTHING SPECIAL HERE, JUST SOME BOTTLES TO STORE LIQUIDS LIKE MAGIC POTIONS AND OTHER STUFF IN, YOU PROBABLY THOUGHT. BUT AT THE LUNAR POWERS' APEX, THESE BOTTLES BEGIN TO BREATHE, NO, RATHER HYPERVENTILATE, BECAUSE THE MOON POWER IS JUST TOO MUCH FOR THEM AND THEY WILL PANIC. IN THIS STATE THEY ARE EMOTIONALLY AND PHYSICALLY UNSTABLE, SO DON'T GIVE THEM A REASON TO FREAK OUT EVEN MORE. THEIR BREATHING CAN BE CALMED WITH ANYTHING THAT HAS A GOOD SCENT. IF YOU HAVE MANAGED TO SOOTHE THEIR ANXIETY, THEY HAVE THE

MORPH SHAPE ONE

MORPH SHAPE TWO

INHALE

COLOR VARIATION

FLASKA INFLATA STATIC STATE USE: MENU WITH INVENTORY SOOTHE DYNAMIC FLASKA INFLATA

ADAPTS TO AMOUNT OF LIQUID

WARNING: TOO MUCH LIQUID

USE PROPER AMOUNT