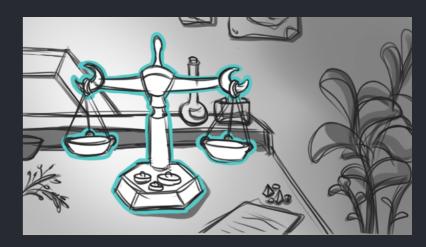

### LADY LIBRA

A SCALE TO WEIGH YOUR INGREDIENTS. THE FULL MOON ACTIVATES LADY LIBRAS POWER TO BREAK THE USUALLY UNBREAKABLE CIRCLE OF ITS ONE AND ONLY PURPOSE: TO DO A FAIR, BALANCED WEIGHING OVER AND OVER AGAIN. FOR THIS SPECIAL NIGHT, LADY LIBRA CAN FINALLY PURSUE ITS DREAM OF BEING A PROFESSIONAL DANCER, AND AS IT TURNS OUT IT HAS QUITE THE TALENT TO BECOME ONE! ITS SOOTHING IS FAIRLY SIMPLE, LIKE FOR ALL OF THE TIER ONE OBJECTS. LET LADY LIBRA PERFORM ITS DANCE AND KEENLY APPLAUD AND CHEER AFTER THE PERFORMANCE. IT WILL THEN BECOME A FUNCTIONING SCALE AGAIN.

STORYBOARD ANIMATION

BOWING

STATIC SCALE USE WITH INVENTORY MENU

LADY LIBRA PERFORMING SOOTHE WITH APPLAUSE

BACK TO STATIC STATE