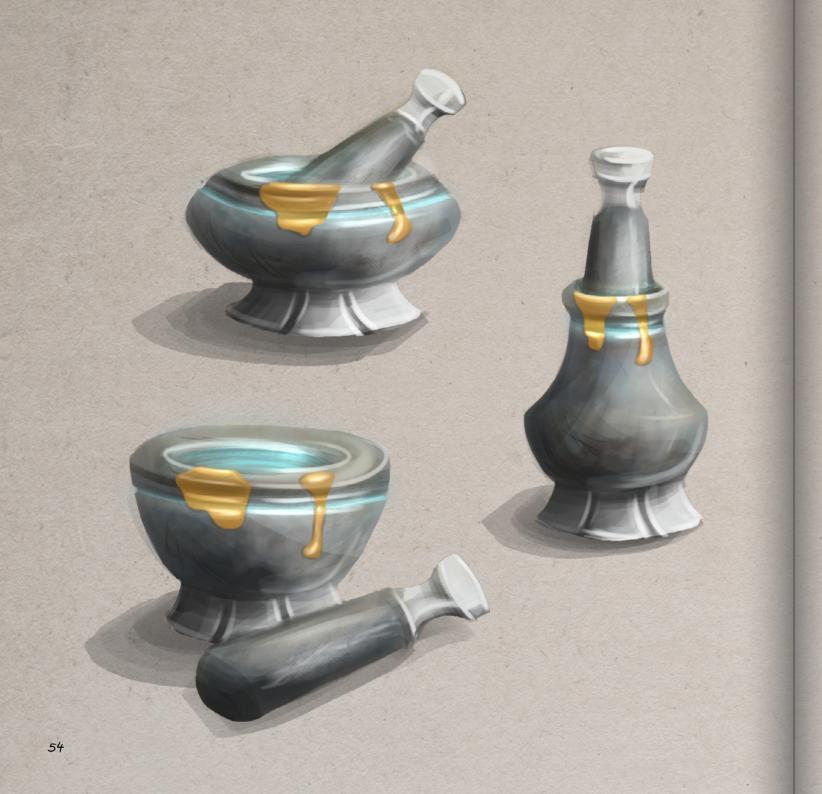

## MR. SPIT

HERBS.

THIS MORTAR WAS MADE OUT OF A MOONSTONE GEODE THAT WAS BROUGHT ONTO THE PLANET A FEW YEARS AGO BY A METEORITIC IMPACT. MEANING IT'S A PIECE OF THE MOON ITSELF, AND THEREFORE CONTAINS A LOT OF LUNAR ENERGY, WHICH OVERCHARGES THE MORTAR WHEN THE FULL MOON RISES. THIS MIGHT BE THE REASON WHY MR. SPIT VOMITS EVERY SINGLE INGREDIENT YOU TRY TO GRIND. IT CAN'T EVEN HOLD ITS POUNDER ANY LONGER. SOOTHE IT BY CLEANING AND BATHING IT IN ENERGY-ABSORBING

STATIC MORTAR

USE WITH INVENTORY MENU

MR. SPIT CANT HOLD ANYTHING

SOOTHE WITH HERBAL TEA OR BATH