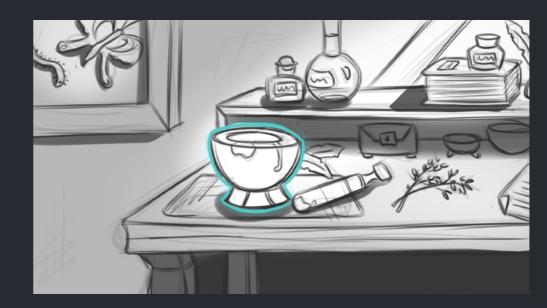

## MR. SPIT

HERBS.

THIS MORTAR WAS MADE OUT OF A MOONSTONE GEODE THAT WAS BROUGHT ONTO THE PLANET A FEW YEARS AGO BY A METEORITIC IMPACT. MEANING IT'S A PIECE OF THE MOON ITSELF, AND THEREFORE CONTAINS A LOT OF LUNAR ENERGY, WHICH OVERCHARGES THE MORTAR WHEN THE FULL MOON RISES. THIS MIGHT BE THE REASON WHY MR. SPIT VOMITS EVERY SINGLE INGREDIENT YOU TRY TO GRIND. IT CAN'T EVEN HOLD ITS POUNDER ANY LONGER. SOOTHE IT BY CLEANING AND BATHING IT IN ENERGY-ABSORBING

STATIC MORTAR

USE WITH INVENTORY MENU

MR. SPIT CANT HOLD ANYTHING

SOOTHE WITH HERBAL TEA OR BATH