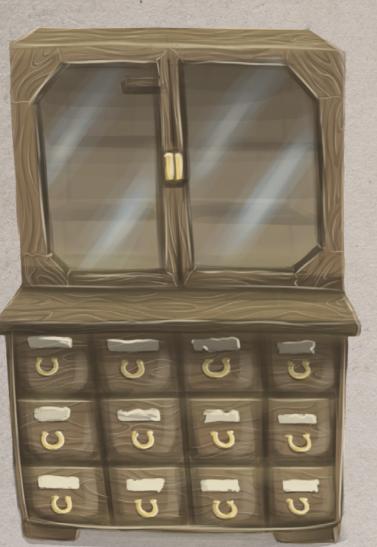

# WOODY

NOTHING IS SAFE FROM THE FULL MOON'S ENERGIES, NOT EVEN THE APOTHECARY CABINET WOODY. USUALLY IT CONTAINS INGREDIENTS FOR POTIONS AND SPELLS, BUT IN ITS DYNAMIC STATE IT BECOMES A WILD PARTY ANIMAL. BE AWARE THAT IT WILL IGNITE A FIREWORK WITH YOUR SUPPLIES AND UNFORTUNATELY, YOU'RE THE ONE WHO'S GOING TO HAVE TO CLEAN UP THE MESS.

> IF YOU PLAY RELAXING MUSIC BEFORE IT GETS ANY IDEAS, IT DOESN'T EVEN BOTHER TO DANCE, BECAUSE IT WILL PEACEFULLY SLEEP THROUGH THE NIGHT.

STATIC

IGNITING FIREWORKS