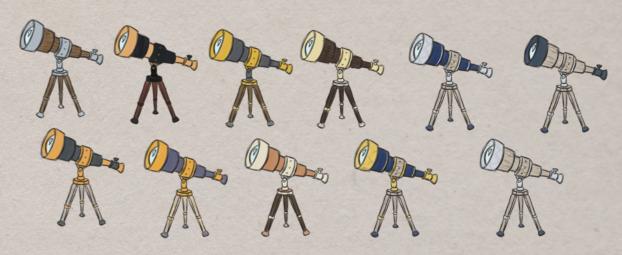

#### DOGOSCOPE

A TOOL TO OBSERVE PLANETS AND STARS IN ORDER TO FIND THE BEST PHASE FOR BREWING SPECIAL POTIONS AND PERFORMING LUNAR SPELLS. YOU MAY HAVE SEEN A TELESCOPE BEFORE, BUT DOGOSCOPE IS DIFFERENT. ONCE THE FULL MOON RISES, DOGOSCOPE TRANSFORMS INTO A CREATURE WITH A VERY LIVELY PERSONALITY, IT LOVES TO PLAY AND STROLL AROUND, ALWAYS

IN SEARCH OF SOMETHING NEW. BUT AS MUCH AS IT ENJOYS BEING PLAYFUL AND ENERGETIC, IT ALSO VERY MUCH LIKES TO BE STROKED AND TICKLED, AND IF YOU'RE LUCKY AND IT HAS CALMED DOWN ENOUGH, IT MIGHT LET YOU SEE STARS AND CONSTELLATIONS THROUGH ITS OWN EYE - WHICH IS OBVIOUSLY BETTER THAN YOURS.

EVERY TIME YOU INTERACT WITH DOGOSCOPE, IT ADAPTS TO YOUR BEHAVIOR AND REACTS TO YOUR ACTIONS. IT IS EVEN WILLING TO LEARN COMMANDS IF YOU'RE NICE AND LOVING AND CARE ABOUT ITS NEEDS.

SHAPE VARIATION

COLORS DYNAMIC