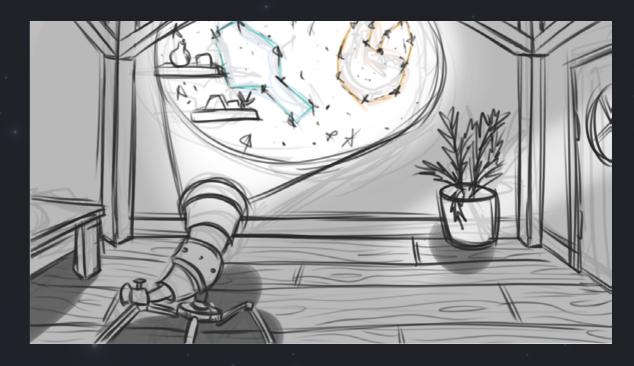

#### DOGOSCOPE

A TOOL TO OBSERVE PLANETS AND STARS IN ORDER TO FIND THE BEST PHASE FOR BREWING SPECIAL POTIONS AND PERFORMING LUNAR SPELLS. YOU MAY HAVE SEEN A TELESCOPE BEFORE, BUT DOGOSCOPE IS DIFFERENT. ONCE THE FULL MOON RISES, DOGOSCOPE TRANSFORMS INTO A CREATURE WITH A VERY LIVELY PERSONALITY, IT LOVES TO PLAY AND STROLL AROUND, ALWAYS

STATIC TELESCOPE PRESS E TO USE

SEARCH FOR STAR CONSTELLATIONS AND PLANETS MOVE HOLDING LEFT MOUSE, ZOOM WITH MOUSE WHEEL

SOOTHE LIVING TELESCOPE CARE ABOUT ITS NEEDS BUILD FRIENDSHIP TO TAME

> DOGOSCOPE HELPS YOU FIND CONSTELLATIONS AND SHOWS NEW ONES