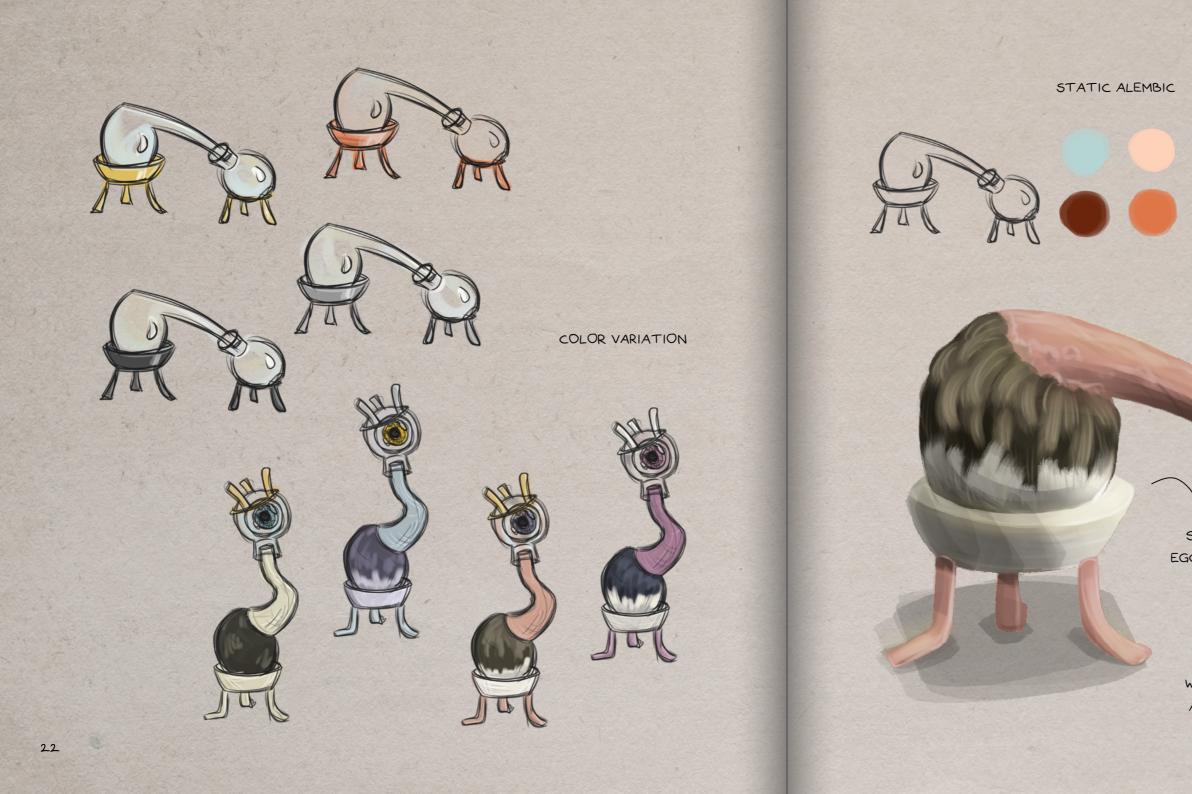

#### FLASKA INFLATA

NOTHING SPECIAL HERE, JUST SOME BOTTLES TO STORE LIQUIDS LIKE MAGIC POTIONS AND OTHER STUFF IN, YOU PROBABLY THOUGHT. BUT AT THE LUNAR POWERS' APEX, THESE BOTTLES BEGIN TO BREATHE, NO, RATHER HYPERVENTILATE, BECAUSE THE MOON POWER IS JUST TOO MUCH FOR THEM AND THEY WILL PANIC. IN THIS STATE THEY ARE EMOTIONALLY AND PHYSICALLY UNSTABLE, SO DON'T GIVE THEM A REASON TO FREAK OUT EVEN MORE. THEIR BREATHING CAN BE CALMED WITH ANYTHING THAT HAS A GOOD SCENT. IF YOU HAVE MANAGED TO SOOTHE THEIR ANXIETY, THEY HAVE THE

ABILITY TO ADJUST THEIR VOLUME TO THE AMOUNT OF LIQUID YOU POUR IN AS WELL AS SOMETHING I LIKE TO CALL "REVERSED-SHIP-IN-A-BOTTLE-EFFECT", WHICH MEANS THEY CAN STORE SOLID INGREDIENTS AND ADAPT TO THEIR FORM.

MORPH SHAPE ONE

MORPH SHAPE TWO

INHALE

COLOR VARIATION

FLASKA INFLATA STATIC STATE USE: MENU WITH INVENTORY SOOTHE DYNAMIC FLASKA INFLATA

ADAPTS TO AMOUNT OF LIQUID

WARNING: TOO MUCH LIQUID

USE PROPER AMOUNT