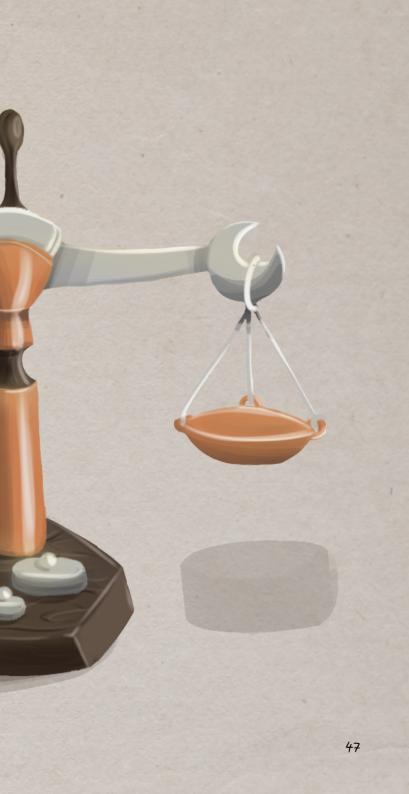

### LADY LIBRA

A SCALE TO WEIGH YOUR INGREDIENTS. THE FULL MOON ACTIVATES LADY LIBRAS POWER TO BREAK THE USUALLY UNBREAKABLE CIRCLE OF ITS ONE AND ONLY PURPOSE: TO DO A FAIR, BALANCED WEIGHING OVER AND OVER AGAIN. FOR THIS SPECIAL NIGHT, LADY LIBRA CAN FINALLY PURSUE ITS DREAM OF BEING A PROFESSIONAL DANCER, AND AS IT TURNS OUT IT HAS QUITE THE TALENT TO BECOME ONE! ITS SOOTHING IS FAIRLY SIMPLE, LIKE FOR ALL OF THE TIER ONE OBJECTS. LET LADY LIBRA PERFORM ITS DANCE AND KEENLY APPLAUD AND CHEER AFTER THE PERFORMANCE. IT WILL THEN BECOME A FUNCTIONING SCALE AGAIN.