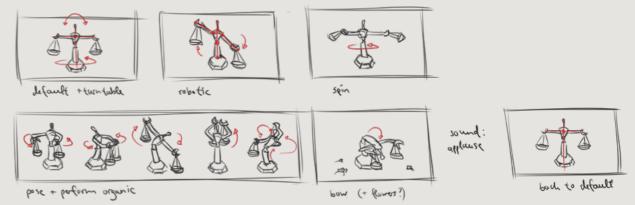

### LADY LIBRA

A SCALE TO WEIGH YOUR INGREDIENTS. THE FULL MOON ACTIVATES LADY LIBRAS POWER TO BREAK THE USUALLY UNBREAKABLE CIRCLE OF ITS ONE AND ONLY PURPOSE: TO DO A FAIR, BALANCED WEIGHING OVER AND OVER AGAIN. FOR THIS SPECIAL NIGHT, LADY LIBRA CAN FINALLY PURSUE ITS DREAM OF BEING A PROFESSIONAL DANCER, AND AS IT TURNS OUT IT HAS QUITE THE TALENT TO BECOME ONE! ITS SOOTHING IS FAIRLY SIMPLE, LIKE FOR ALL OF THE TIER ONE OBJECTS. LET LADY LIBRA PERFORM ITS DANCE AND KEENLY APPLAUD AND CHEER AFTER THE PERFORMANCE. IT WILL THEN BECOME A FUNCTIONING SCALE AGAIN.

STORYBOARD ANIMATION

BOWING

STATIC SCALE USE WITH INVENTORY MENU

LADY LIBRA PERFORMING SOOTHE WITH APPLAUSE

BACK TO STATIC STATE