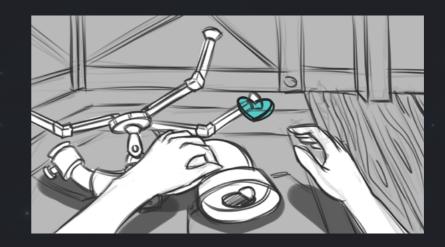

#### DOGOSCOPE

A TOOL TO OBSERVE PLANETS AND STARS IN ORDER TO FIND THE BEST PHASE FOR BREWING SPECIAL POTIONS AND PERFORMING LUNAR SPELLS. YOU MAY HAVE SEEN A TELESCOPE BEFORE, BUT DOGOSCOPE IS DIFFERENT. ONCE THE FULL MOON RISES, DOGOSCOPE TRANSFORMS INTO A CREATURE WITH A VERY LIVELY PERSONALITY, IT LOVES TO PLAY AND STROLL AROUND, ALWAYS

IN SEARCH OF SOMETHING NEW. BUT AS MUCH AS IT ENJOYS BEING PLAYFUL AND ENERGETIC, IT ALSO VERY MUCH LIKES TO BE STROKED AND TICKLED, AND IF YOU'RE LUCKY AND IT HAS CALMED DOWN ENOUGH, IT MIGHT LET YOU SEE STARS AND CONSTELLATIONS THROUGH ITS OWN EYE - WHICH IS OBVIOUSLY BETTER THAN YOURS.

EVERY TIME YOU INTERACT WITH DOGOSCOPE, IT ADAPTS TO YOUR BEHAVIOR AND REACTS TO YOUR ACTIONS. IT IS EVEN WILLING TO LEARN COMMANDS IF YOU'RE NICE AND LOVING AND CARE ABOUT ITS NEEDS.

SHAPE VARIATION

COLORS DYNAMIC