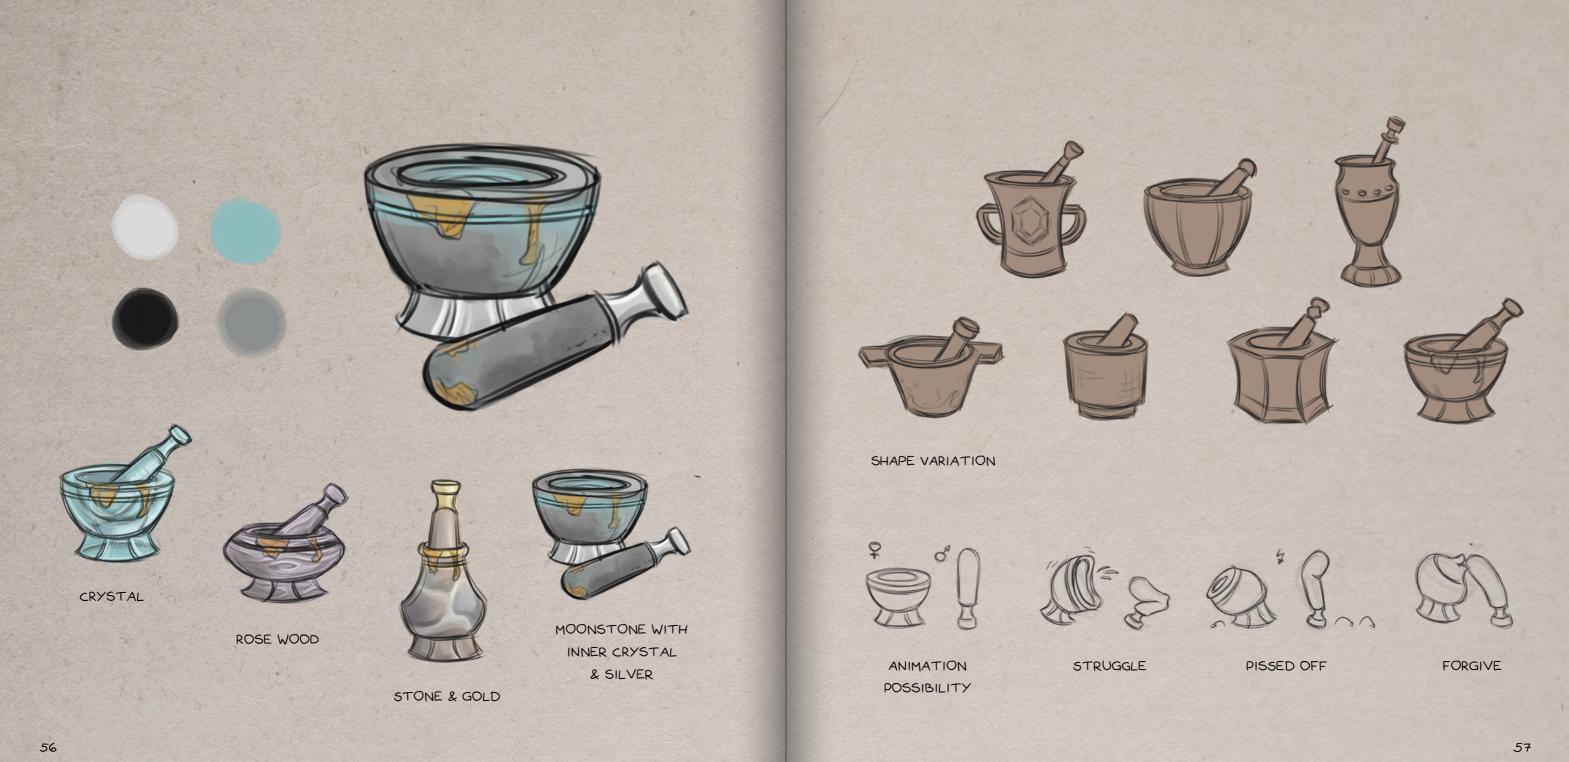

## MR. SPIT

HERBS.

THIS MORTAR WAS MADE OUT OF A MOONSTONE GEODE THAT WAS BROUGHT ONTO THE PLANET A FEW YEARS AGO BY A METEORITIC IMPACT. MEANING IT'S A PIECE OF THE MOON ITSELF, AND THEREFORE CONTAINS A LOT OF LUNAR ENERGY, WHICH OVERCHARGES THE MORTAR WHEN THE FULL MOON RISES. THIS MIGHT BE THE REASON WHY MR. SPIT VOMITS EVERY SINGLE INGREDIENT YOU TRY TO GRIND. IT CAN'T EVEN HOLD ITS POUNDER ANY LONGER. SOOTHE IT BY CLEANING AND BATHING IT IN ENERGY-ABSORBING

STATIC MORTAR

USE WITH INVENTORY MENU

MR. SPIT CANT HOLD ANYTHING

SOOTHE WITH HERBAL TEA OR BATH