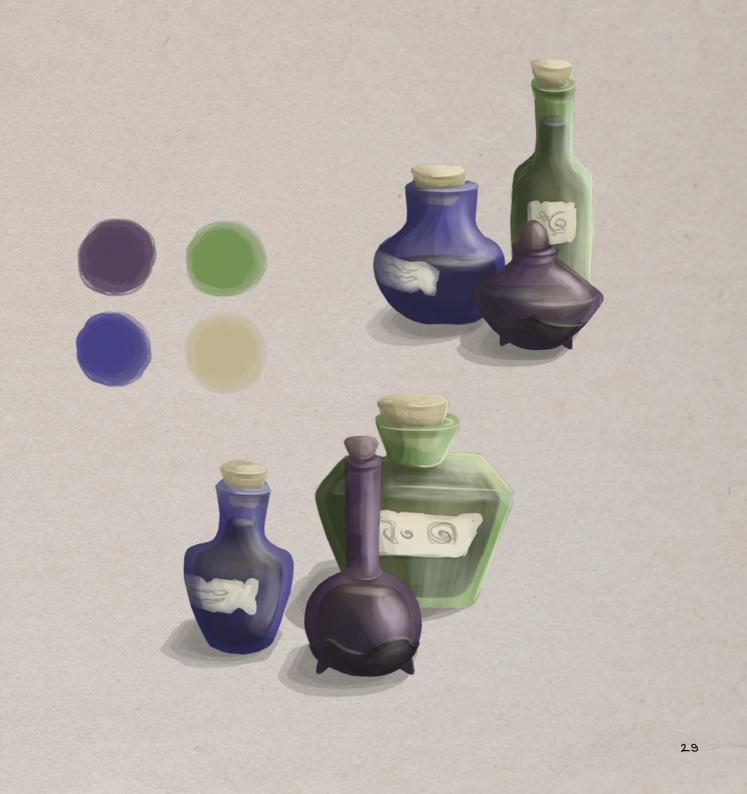

#### FLASKA INFLATA

NOTHING SPECIAL HERE, JUST SOME BOTTLES TO STORE LIQUIDS LIKE MAGIC POTIONS AND OTHER STUFF IN, YOU PROBABLY THOUGHT. BUT AT THE LUNAR POWERS' APEX, THESE BOTTLES BEGIN TO BREATHE, NO, RATHER HYPERVENTILATE, BECAUSE THE MOON POWER IS JUST TOO MUCH FOR THEM AND THEY WILL PANIC. IN THIS STATE THEY ARE EMOTIONALLY AND PHYSICALLY UNSTABLE, SO DON'T GIVE THEM A REASON TO FREAK OUT EVEN MORE. THEIR BREATHING CAN BE CALMED WITH ANYTHING THAT HAS A GOOD SCENT. IF YOU HAVE MANAGED TO SOOTHE THEIR ANXIETY, THEY HAVE THE

ABILITY TO ADJUST THEIR VOLUME TO THE AMOUNT OF LIQUID YOU POUR IN AS WELL AS SOMETHING I LIKE TO CALL "REVERSED-SHIP-IN-A-BOTTLE-EFFECT", WHICH MEANS THEY CAN STORE SOLID INGREDIENTS AND ADAPT TO THEIR FORM.

#### REVERSED-SHIP-IN-A-BOTTLE-EFFECT: ADJUSTS TO SOLID INGREDIENTS