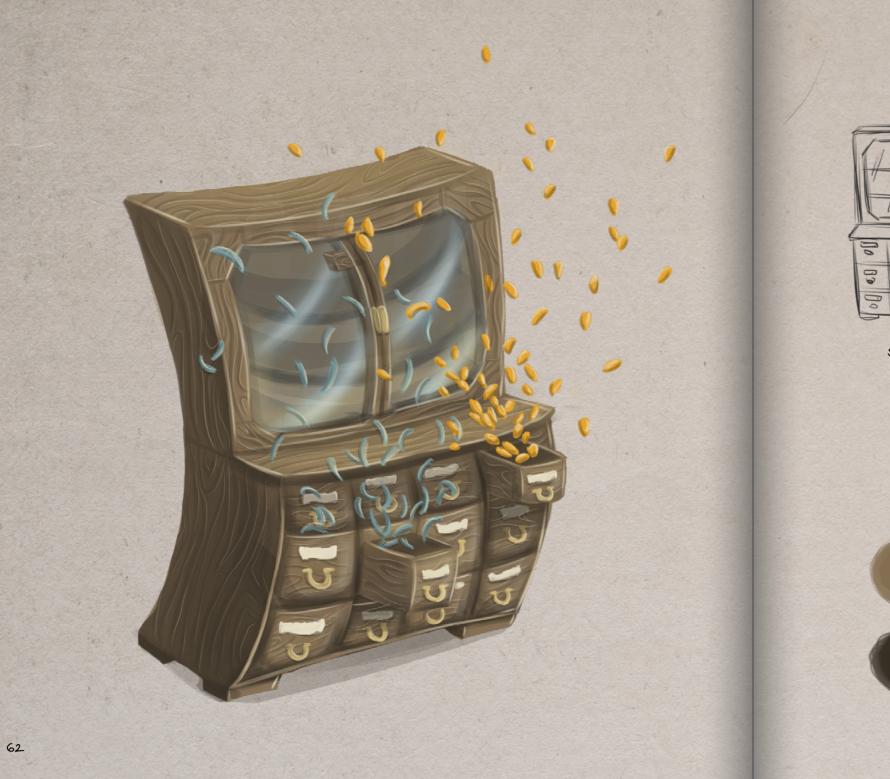

# WOODY

NOTHING IS SAFE FROM THE FULL MOON'S ENERGIES, NOT EVEN THE APOTHECARY CABINET WOODY. USUALLY IT CONTAINS INGREDIENTS FOR POTIONS AND SPELLS, BUT IN ITS DYNAMIC STATE IT BECOMES A WILD PARTY ANIMAL. BE AWARE THAT IT WILL IGNITE A FIREWORK WITH YOUR SUPPLIES AND UNFORTUNATELY, YOU'RE THE ONE WHO'S GOING TO HAVE TO CLEAN UP THE MESS.

> IF YOU PLAY RELAXING MUSIC BEFORE IT GETS ANY IDEAS, IT DOESN'T EVEN BOTHER TO DANCE, BECAUSE IT WILL PEACEFULLY SLEEP THROUGH THE NIGHT.

STATIC

IGNITING FIREWORKS