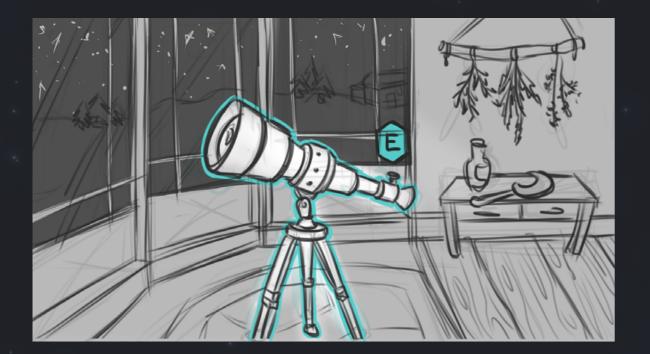

#### DOGOSCOPE

A TOOL TO OBSERVE PLANETS AND STARS IN ORDER TO FIND THE BEST PHASE FOR BREWING SPECIAL POTIONS AND PERFORMING LUNAR SPELLS. YOU MAY HAVE SEEN A TELESCOPE BEFORE, BUT DOGOSCOPE IS DIFFERENT. ONCE THE FULL MOON RISES, DOGOSCOPE TRANSFORMS INTO A CREATURE WITH A VERY LIVELY PERSONALITY, IT LOVES TO PLAY AND STROLL AROUND, ALWAYS

IN SEARCH OF SOMETHING NEW. BUT AS MUCH AS IT ENJOYS BEING PLAYFUL AND ENERGETIC, IT ALSO VERY MUCH LIKES TO BE STROKED AND TICKLED, AND IF YOU'RE LUCKY AND IT HAS CALMED DOWN ENOUGH, IT MIGHT LET YOU SEE STARS AND CONSTELLATIONS THROUGH ITS OWN EYE - WHICH IS OBVIOUSLY BETTER THAN YOURS.

STATIC TELESCOPE PRESS E TO USE

SEARCH FOR STAR CONSTELLATIONS AND PLANETS MOVE HOLDING LEFT MOUSE, ZOOM WITH MOUSE WHEEL

SOOTHE LIVING TELESCOPE CARE ABOUT ITS NEEDS BUILD FRIENDSHIP TO TAME

> DOGOSCOPE HELPS YOU FIND CONSTELLATIONS AND SHOWS NEW ONES