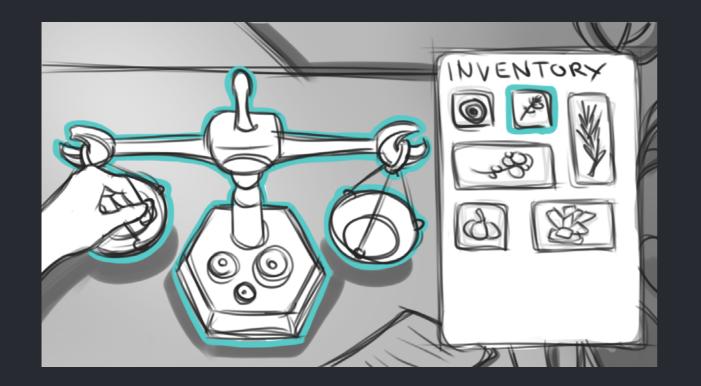

### LADY LIBRA

A SCALE TO WEIGH YOUR INGREDIENTS. THE FULL MOON ACTIVATES LADY LIBRAS POWER TO BREAK THE USUALLY UNBREAKABLE CIRCLE OF ITS ONE AND ONLY PURPOSE: TO DO A FAIR, BALANCED WEIGHING OVER AND OVER AGAIN. FOR THIS SPECIAL NIGHT, LADY LIBRA CAN FINALLY PURSUE ITS DREAM OF BEING A PROFESSIONAL DANCER, AND AS IT TURNS OUT IT HAS QUITE THE TALENT TO BECOME ONE! ITS SOOTHING IS FAIRLY SIMPLE, LIKE FOR ALL OF THE TIER ONE OBJECTS. LET LADY LIBRA PERFORM ITS DANCE AND KEENLY APPLAUD AND CHEER AFTER THE PERFORMANCE. IT WILL THEN BECOME A FUNCTIONING SCALE AGAIN.

STORYBOARD ANIMATION

BOWING

STATIC SCALE USE WITH INVENTORY MENU

LADY LIBRA PERFORMING SOOTHE WITH APPLAUSE

BACK TO STATIC STATE