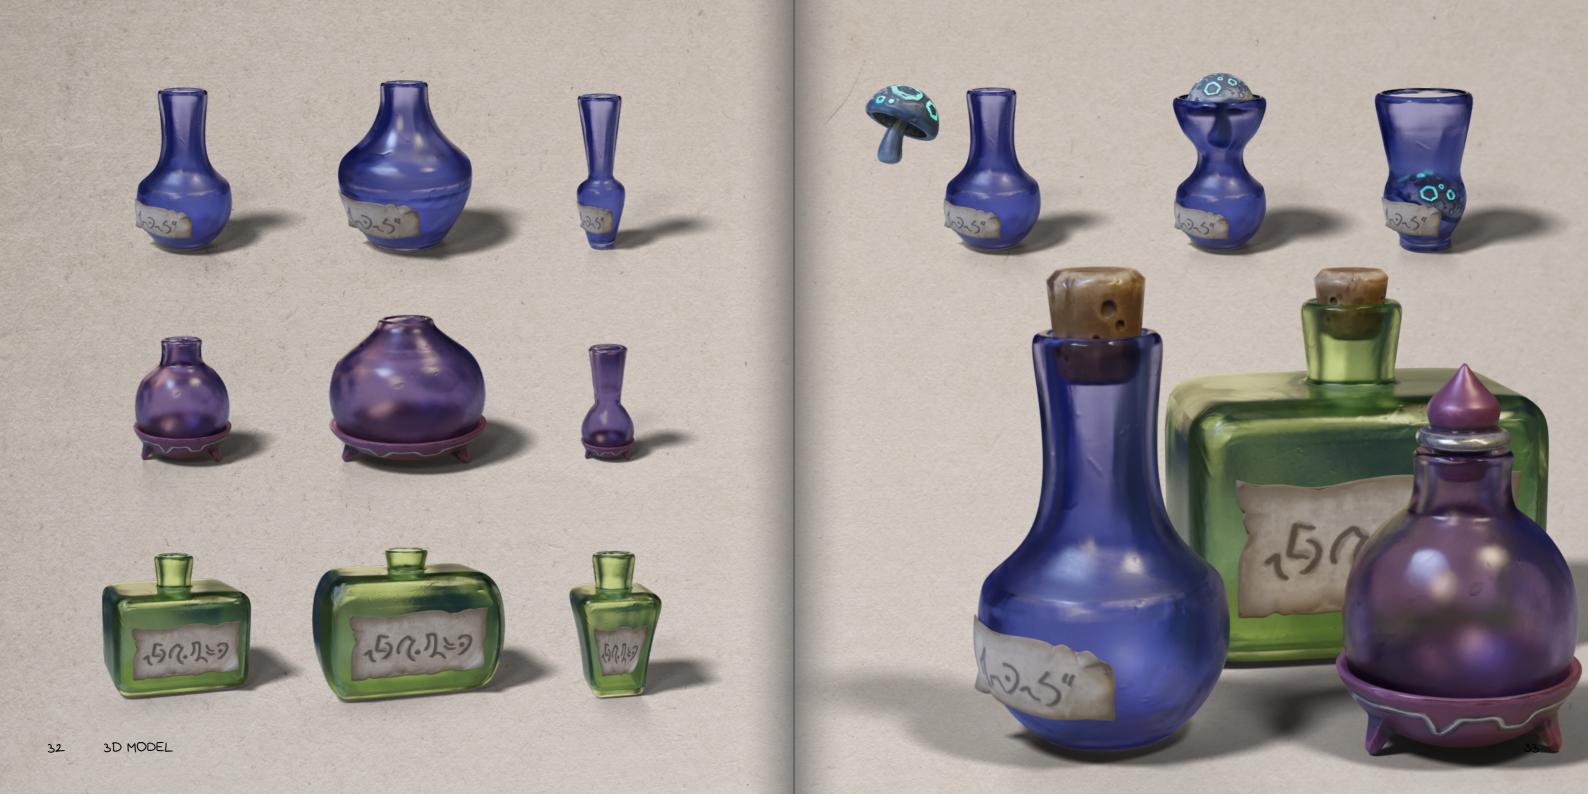

#### FLASKA INFLATA

NOTHING SPECIAL HERE, JUST SOME BOTTLES TO STORE LIQUIDS LIKE MAGIC POTIONS AND OTHER STUFF IN, YOU PROBABLY THOUGHT. BUT AT THE LUNAR POWERS' APEX, THESE BOTTLES BEGIN TO BREATHE, NO, RATHER HYPERVENTILATE, BECAUSE THE MOON POWER IS JUST TOO MUCH FOR THEM AND THEY WILL PANIC. IN THIS STATE THEY ARE EMOTIONALLY AND PHYSICALLY UNSTABLE, SO DON'T GIVE THEM A REASON TO FREAK OUT EVEN MORE. THEIR BREATHING CAN BE CALMED WITH ANYTHING THAT HAS A GOOD SCENT. IF YOU HAVE MANAGED TO SOOTHE THEIR ANXIETY, THEY HAVE THE

ABILITY TO ADJUST THEIR VOLUME TO THE AMOUNT OF LIQUID YOU POUR IN AS WELL AS SOMETHING I LIKE TO CALL "REVERSED-SHIP-IN-A-BOTTLE-EFFECT", WHICH MEANS THEY CAN STORE SOLID INGREDIENTS AND ADAPT TO THEIR FORM.

#### REVERSED-SHIP-IN-A-BOTTLE-EFFECT: ADJUSTS TO SOLID INGREDIENTS