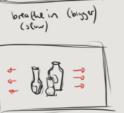

#### FLASKA INFLATA

NOTHING SPECIAL HERE, JUST SOME BOTTLES TO STORE LIQUIDS LIKE MAGIC POTIONS AND OTHER STUFF IN, YOU PROBABLY THOUGHT. BUT AT THE LUNAR POWERS' APEX, THESE BOTTLES BEGIN TO BREATHE, NO, RATHER HYPERVENTILATE, BECAUSE THE MOON POWER IS JUST TOO MUCH FOR THEM AND THEY WILL PANIC. IN THIS STATE THEY ARE EMOTIONALLY AND PHYSICALLY UNSTABLE, SO DON'T GIVE THEM A REASON TO FREAK OUT EVEN MORE. THEIR BREATHING CAN BE CALMED WITH ANYTHING THAT HAS A GOOD SCENT. IF YOU HAVE MANAGED TO SOOTHE THEIR ANXIETY, THEY HAVE THE

ABILITY TO ADJUST THEIR VOLUME TO THE AMOUNT OF LIQUID YOU POUR IN AS WELL AS SOMETHING I LIKE TO CALL "REVERSED-SHIP-IN-A-BOTTLE-EFFECT", WHICH MEANS THEY CAN STORE SOLID INGREDIENTS AND ADAPT TO THEIR FORM.