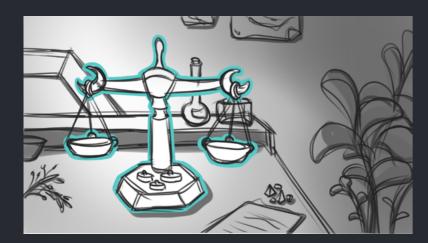

### LADY LIBRA

A SCALE TO WEIGH YOUR INGREDIENTS. THE FULL MOON ACTIVATES LADY LIBRAS POWER TO BREAK THE USUALLY UNBREAKABLE CIRCLE OF ITS ONE AND ONLY PURPOSE: TO DO A FAIR, BALANCED WEIGHING OVER AND OVER AGAIN. FOR THIS SPECIAL NIGHT, LADY LIBRA CAN FINALLY PURSUE ITS DREAM OF BEING A PROFESSIONAL DANCER, AND AS IT TURNS OUT IT HAS QUITE THE TALENT TO BECOME ONE! ITS SOOTHING IS FAIRLY SIMPLE, LIKE FOR ALL OF THE TIER ONE OBJECTS. LET LADY LIBRA PERFORM ITS DANCE AND KEENLY APPLAUD AND CHEER AFTER THE PERFORMANCE. IT WILL THEN BECOME A FUNCTIONING SCALE AGAIN.