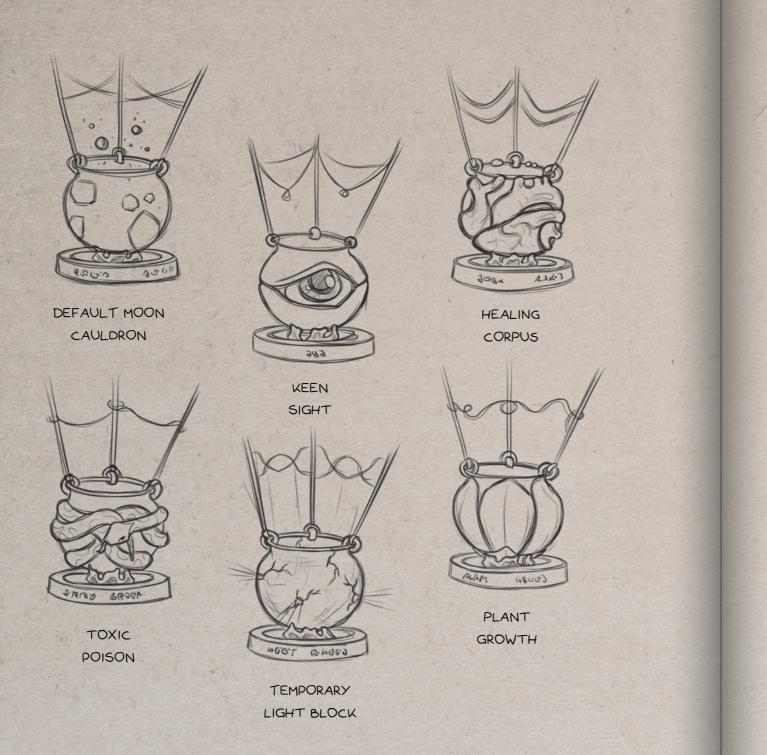

# CAULDROON

CAULDROON IS A SPECIAL OBJECT. ALTHOUGH IT IS INFLUENCED BY THE FULL MOON ENERGIES, IT DOESN'T HAVE TO BE SOOTHED BECAUSE IT'S JUST CHANGING ITS APPEARANCE BASED ON THE LIQUID CURRENTLY BREWING INSIDE. THANKS TO MOTHER MOON, OUR MAIN WORKING TOOL ISN'T FULLY AFFECTED BY HER. MAYBE IT HAS SOMETHING TO DO WITH ITS STANDARD LOOK, WHICH WAS CREATED IN HONOR OF HER.