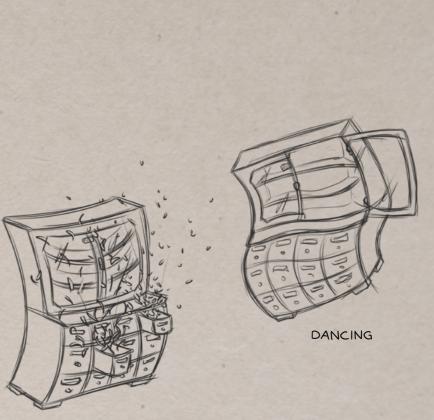

#### UNCULUS

YOU MAY THINK THIS IS AN ORDINARY CHEST THAT STORES YOUR THINGS, BUT WHEN THE FULL MOON RISES, UNCULUS BECOMES A TERRIBLY HUNGRY CREATURE WITH SLIPPERY SKIN AND A STICKY LONG TONGUE TO CATCH ITS MEALS. IN SEARCH OF ITS FAVORITE FOOD IT EATS EVERYTHING THAT PASSES ITS WAY, SO LOOK OUT FOR YOUR... WELL, *EVERYTHING*, WHETHER IT'S BOOKS OR TOOLS OR YOUR NEWBORN. I'M KIDDING, IT DOESN'T LIKE MEAT AT ALL. BUT KEEP AN EYE ON EVERYTHING ELSE THAT IS CLOSE TO IT, BECAUSE IT HAS MULTIPLE STOMACHS AND CAN EAT AN UNBELIEVABLE AMOUNT OF FOOD.

> AND KEEP IN MIND THAT YOUR STUFF MAY BE LOST FOR CENTURIES, SINCE UNCULUS IS AN ANCIENT CREATURE THAT DOESN'T LIKE TO GIVE BACK ITS LOOT, UNLESS YOU HAVE SOMETHING BETTER TO TRADE, BUT IF YOU FIND THE OBJECT IT MOST DESIRES, IT WILL CALM DOWN AND EVEN HELP HANDING YOU STORED OBJECTS. AND SOMETIMES IT WILL SPIT OUT EXTRA LOOT THAT SOME POOR FOOL LOST TO IT MANY YEARS AGO. SPEAKING OF THAT, HAVE YOU SEEN MY GLASSES?

16

SHAPE VARIATION

UNCULUS