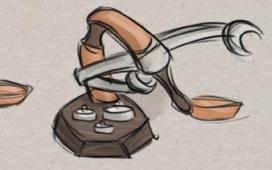

### LADY LIBRA

A SCALE TO WEIGH YOUR INGREDIENTS. THE FULL MOON ACTIVATES LADY LIBRAS POWER TO BREAK THE USUALLY UNBREAKABLE CIRCLE OF ITS ONE AND ONLY PURPOSE: TO DO A FAIR, BALANCED WEIGHING OVER AND OVER AGAIN. FOR THIS SPECIAL NIGHT, LADY LIBRA CAN FINALLY PURSUE ITS DREAM OF BEING A PROFESSIONAL DANCER, AND AS IT TURNS OUT IT HAS QUITE THE TALENT TO BECOME ONE! ITS SOOTHING IS FAIRLY SIMPLE, LIKE FOR ALL OF THE TIER ONE OBJECTS. LET LADY LIBRA PERFORM ITS DANCE AND KEENLY APPLAUD AND CHEER AFTER THE PERFORMANCE. IT WILL THEN BECOME A FUNCTIONING SCALE AGAIN.