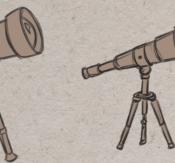

#### DOGOSCOPE

A TOOL TO OBSERVE PLANETS AND STARS IN ORDER TO FIND THE BEST PHASE FOR BREWING SPECIAL POTIONS AND PERFORMING LUNAR SPELLS. YOU MAY HAVE SEEN A TELESCOPE BEFORE, BUT DOGOSCOPE IS DIFFERENT. ONCE THE FULL MOON RISES, DOGOSCOPE TRANSFORMS INTO A CREATURE WITH A VERY LIVELY PERSONALITY, IT LOVES TO PLAY AND STROLL AROUND, ALWAYS

IN SEARCH OF SOMETHING NEW. BUT AS MUCH AS IT ENJOYS BEING PLAYFUL AND ENERGETIC, IT ALSO VERY MUCH LIKES TO BE STROKED AND TICKLED, AND IF YOU'RE LUCKY AND IT HAS CALMED DOWN ENOUGH, IT MIGHT LET YOU SEE STARS AND CONSTELLATIONS THROUGH ITS OWN EYE - WHICH IS OBVIOUSLY BETTER THAN YOURS.

STATIC TELESCOPE PRESS E TO USE

SEARCH FOR STAR CONSTELLATIONS AND PLANETS MOVE HOLDING LEFT MOUSE, ZOOM WITH MOUSE WHEEL

SOOTHE LIVING TELESCOPE CARE ABOUT ITS NEEDS BUILD FRIENDSHIP TO TAME

> DOGOSCOPE HELPS YOU FIND CONSTELLATIONS AND SHOWS NEW ONES