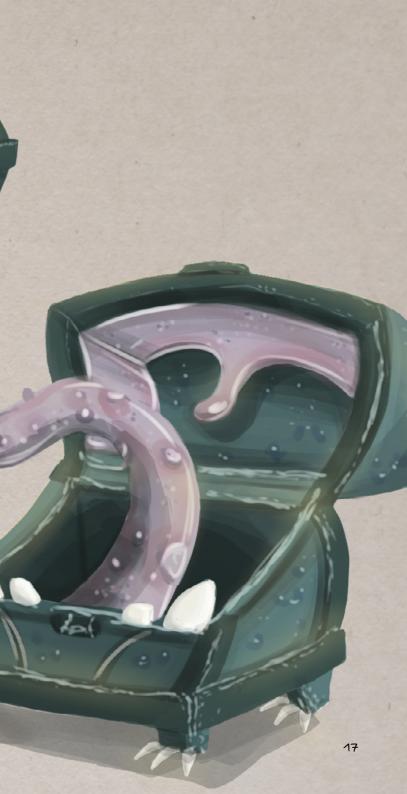

#### UNCULUS

YOU MAY THINK THIS IS AN ORDINARY CHEST THAT STORES YOUR THINGS, BUT WHEN THE FULL MOON RISES, UNCULUS BECOMES A TERRIBLY HUNGRY CREATURE WITH SLIPPERY SKIN AND A STICKY LONG TONGUE TO CATCH ITS MEALS. IN SEARCH OF ITS FAVORITE FOOD IT EATS EVERYTHING THAT PASSES ITS WAY, SO LOOK OUT FOR YOUR... WELL, *EVERYTHING*, WHETHER IT'S BOOKS OR TOOLS OR YOUR NEWBORN. I'M KIDDING, IT DOESN'T LIKE MEAT AT ALL. BUT KEEP AN EYE ON EVERYTHING ELSE THAT IS CLOSE TO IT, BECAUSE IT HAS MULTIPLE STOMACHS AND CAN EAT AN UNBELIEVABLE AMOUNT OF FOOD.

> AND KEEP IN MIND THAT YOUR STUFF MAY BE LOST FOR CENTURIES, SINCE UNCULUS IS AN ANCIENT CREATURE THAT DOESN'T LIKE TO GIVE BACK ITS LOOT, UNLESS YOU HAVE SOMETHING BETTER TO TRADE, BUT IF YOU FIND THE OBJECT IT MOST DESIRES, IT WILL CALM DOWN AND EVEN HELP HANDING YOU STORED OBJECTS. AND SOMETIMES IT WILL SPIT OUT EXTRA LOOT THAT SOME POOR FOOL LOST TO IT MANY YEARS AGO. SPEAKING OF THAT, HAVE YOU SEEN MY GLASSES?

16

SHAPE VARIATION

UNCULUS