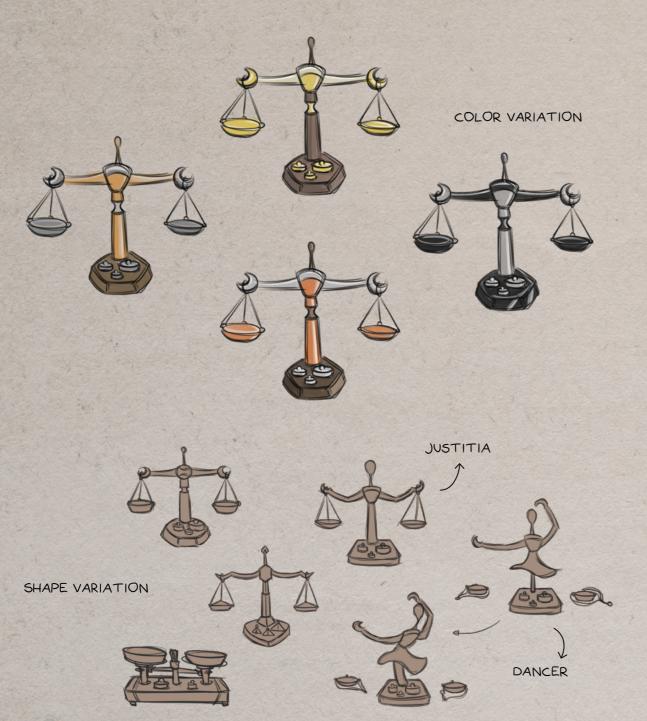

### LADY LIBRA

A SCALE TO WEIGH YOUR INGREDIENTS. THE FULL MOON ACTIVATES LADY LIBRAS POWER TO BREAK THE USUALLY UNBREAKABLE CIRCLE OF ITS ONE AND ONLY PURPOSE: TO DO A FAIR, BALANCED WEIGHING OVER AND OVER AGAIN. FOR THIS SPECIAL NIGHT, LADY LIBRA CAN FINALLY PURSUE ITS DREAM OF BEING A PROFESSIONAL DANCER, AND AS IT TURNS OUT IT HAS QUITE THE TALENT TO BECOME ONE! ITS SOOTHING IS FAIRLY SIMPLE, LIKE FOR ALL OF THE TIER ONE OBJECTS. LET LADY LIBRA PERFORM ITS DANCE AND KEENLY APPLAUD AND CHEER AFTER THE PERFORMANCE. IT WILL THEN BECOME A FUNCTIONING SCALE AGAIN.

STORYBOARD ANIMATION

BOWING

STATIC SCALE USE WITH INVENTORY MENU

LADY LIBRA PERFORMING SOOTHE WITH APPLAUSE

BACK TO STATIC STATE