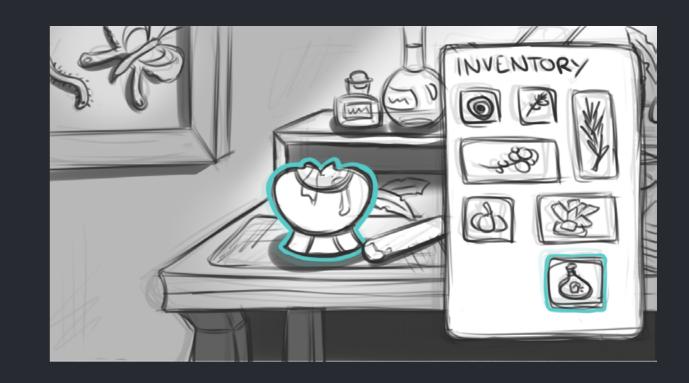

## MR. SPIT

HERBS.

THIS MORTAR WAS MADE OUT OF A MOONSTONE GEODE THAT WAS BROUGHT ONTO THE PLANET A FEW YEARS AGO BY A METEORITIC IMPACT. MEANING IT'S A PIECE OF THE MOON ITSELF, AND THEREFORE CONTAINS A LOT OF LUNAR ENERGY, WHICH OVERCHARGES THE MORTAR WHEN THE FULL MOON RISES. THIS MIGHT BE THE REASON WHY MR. SPIT VOMITS EVERY SINGLE INGREDIENT YOU TRY TO GRIND. IT CAN'T EVEN HOLD ITS POUNDER ANY LONGER. SOOTHE IT BY CLEANING AND BATHING IT IN ENERGY-ABSORBING

STATIC MORTAR

USE WITH INVENTORY MENU

MR. SPIT CANT HOLD ANYTHING

SOOTHE WITH HERBAL TEA OR BATH