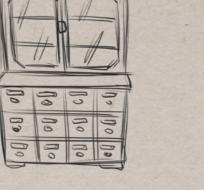

#### UNCULUS

YOU MAY THINK THIS IS AN ORDINARY CHEST THAT STORES YOUR THINGS, BUT WHEN THE FULL MOON RISES, UNCULUS BECOMES A TERRIBLY HUNGRY CREATURE WITH SLIPPERY SKIN AND A STICKY LONG TONGUE TO CATCH ITS MEALS. IN SEARCH OF ITS FAVORITE FOOD IT EATS EVERYTHING THAT PASSES ITS WAY, SO LOOK OUT FOR YOUR... WELL, *EVERYTHING*, WHETHER IT'S BOOKS OR TOOLS OR YOUR NEWBORN. I'M KIDDING, IT DOESN'T LIKE MEAT AT ALL. BUT KEEP AN EYE ON EVERYTHING ELSE THAT IS CLOSE TO IT, BECAUSE IT HAS MULTIPLE STOMACHS AND CAN EAT AN UNBELIEVABLE AMOUNT OF FOOD.

> AND KEEP IN MIND THAT YOUR STUFF MAY BE LOST FOR CENTURIES, SINCE UNCULUS IS AN ANCIENT CREATURE THAT DOESN'T LIKE TO GIVE BACK ITS LOOT, UNLESS YOU HAVE SOMETHING BETTER TO TRADE, BUT IF YOU FIND THE OBJECT IT MOST DESIRES, IT WILL CALM DOWN AND EVEN HELP HANDING YOU STORED OBJECTS. AND SOMETIMES IT WILL SPIT OUT EXTRA LOOT THAT SOME POOR FOOL LOST TO IT MANY YEARS AGO. SPEAKING OF THAT, HAVE YOU SEEN MY GLASSES?

16

SHAPE VARIATION

UNCULUS