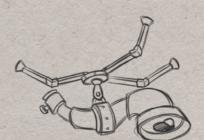

### KING DISTILLERICH II

THIS DEVICE IS FOR EXTRACTING THE ESSENCE OF LIQUID MIXTURES, BUT IT SEEMS IT CAN DO MORE THAN THAT.

WHEN THE LUNAR ENERGIES ARE AT THEIR PEAK, IT EVOLVES INTO THE MOST CLUMSY LITTLE ENTITY YOU'VE EVER SEEN KING DESTILLERICH II HAS REMARKABLY ODD TRAITS, FOR ITS EYE IS QUITE BIG ITS MIND IS NOT. MEANING ITS SIGHT IS EXCEPTIONAL AND IT CAN CLEARLY SEE EVERYTHING AROUND IT, BUT IT HAS A BIG PROBLEM WITH COORDINATION AND BALANCE - ESPECIALLY WITH BALANCING ITS MASSIVE HEAD ON THAT SMALL NECK - WHICH CAUSES THIS CREATURE TO STUMBLE OVER OBSTACLES AND FALL CONSTANTLY.

BUT DON'T WORRY, IT'S BODY IS AS HARD AS A ROCK, AND EVEN THOUGH IT SEEMS VERY FRAGILE, IT CAN HANDLE A LOT OF FALLS. BUT IF YOU WANT TO BE SURE THAT IT IS NOT GOING TO BREAK, JUST GIVE IT SOMETHING FASCINATING TO LOOK AT AND IT WILL BE DISTRACTED FOR A WHILE, DISTILLING EVEN FASTER THAN IN ITS STATIC STATE, AND IN ADDITION, IT WILL BE ABLE TO ACTUALLY DISTILL SOLID THINGS LIKE DRY ROCKS. I'M NOT SAYING YOU SHOULD USE IT TO GET RID OF THE DUST IN YOUR WORKSPACE, BUT ...

KING DESTILLERICH II

SOLID EGGSHELL

> WEARS AS A CROWN