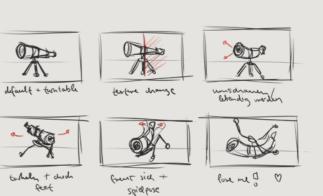

EVERY TIME YOU INTERACT WITH DOGOSCOPE, IT ADAPTS TO YOUR BEHAVIOR AND REACTS TO YOUR ACTIONS. IT IS EVEN WILLING TO LEARN COMMANDS IF YOU'RE NICE AND LOVING AND CARE ABOUT ITS NEEDS.

SHAPE VARIATION

COLORS DYNAMIC

COLORS STATIC

AFRAID

150

LOVE ME

PLAYFUL

RESTING

COLOR VARIATION

ANIMATION POSES

STATIC TELESCOPE PRESS E TO USE

SEARCH FOR STAR CONSTELLATIONS AND PLANETS MOVE HOLDING LEFT MOUSE, ZOOM WITH MOUSE WHEEL

SOOTHE LIVING TELESCOPE CARE ABOUT ITS NEEDS BUILD FRIENDSHIP TO TAME

> DOGOSCOPE HELPS YOU FIND CONSTELLATIONS AND SHOWS NEW ONES