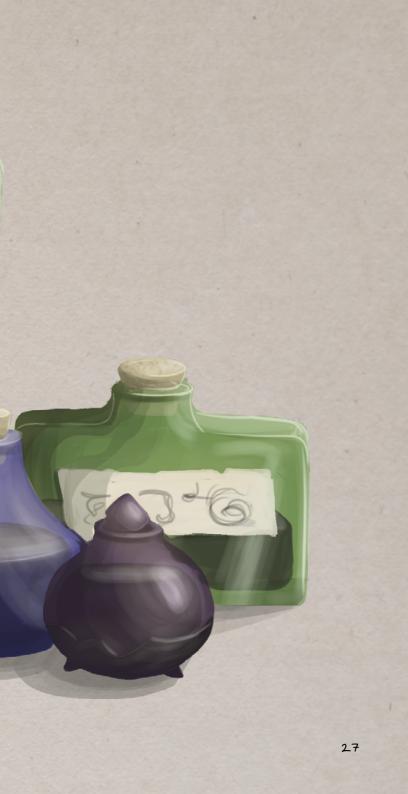

#### FLASKA INFLATA

NOTHING SPECIAL HERE, JUST SOME BOTTLES TO STORE LIQUIDS LIKE MAGIC POTIONS AND OTHER STUFF IN, YOU PROBABLY THOUGHT. BUT AT THE LUNAR POWERS' APEX, THESE BOTTLES BEGIN TO BREATHE, NO, RATHER HYPERVENTILATE, BECAUSE THE MOON POWER IS JUST TOO MUCH FOR THEM AND THEY WILL PANIC. IN THIS STATE THEY ARE EMOTIONALLY AND PHYSICALLY UNSTABLE, SO DON'T GIVE THEM A REASON TO FREAK OUT EVEN MORE. THEIR BREATHING CAN BE CALMED WITH ANYTHING THAT HAS A GOOD SCENT. IF YOU HAVE MANAGED TO SOOTHE THEIR ANXIETY, THEY HAVE THE

ABILITY TO ADJUST THEIR VOLUME TO THE AMOUNT OF LIQUID YOU POUR IN AS WELL AS SOMETHING I LIKE TO CALL "REVERSED-SHIP-IN-A-BOTTLE-EFFECT", WHICH MEANS THEY CAN STORE SOLID INGREDIENTS AND ADAPT TO THEIR FORM.