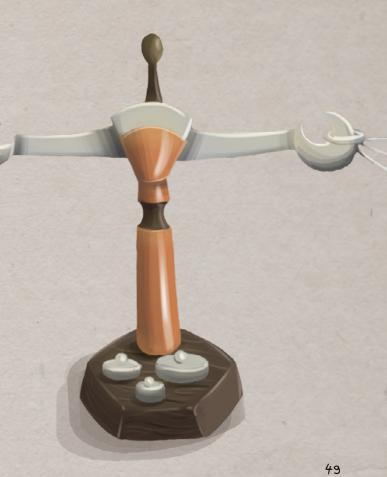

### LADY LIBRA

A SCALE TO WEIGH YOUR INGREDIENTS. THE FULL MOON ACTIVATES LADY LIBRAS POWER TO BREAK THE USUALLY UNBREAKABLE CIRCLE OF ITS ONE AND ONLY PURPOSE: TO DO A FAIR, BALANCED WEIGHING OVER AND OVER AGAIN. FOR THIS SPECIAL NIGHT, LADY LIBRA CAN FINALLY PURSUE ITS DREAM OF BEING A PROFESSIONAL DANCER, AND AS IT TURNS OUT IT HAS QUITE THE TALENT TO BECOME ONE! ITS SOOTHING IS FAIRLY SIMPLE, LIKE FOR ALL OF THE TIER ONE OBJECTS. LET LADY LIBRA PERFORM ITS DANCE AND KEENLY APPLAUD AND CHEER AFTER THE PERFORMANCE. IT WILL THEN BECOME A FUNCTIONING SCALE AGAIN.