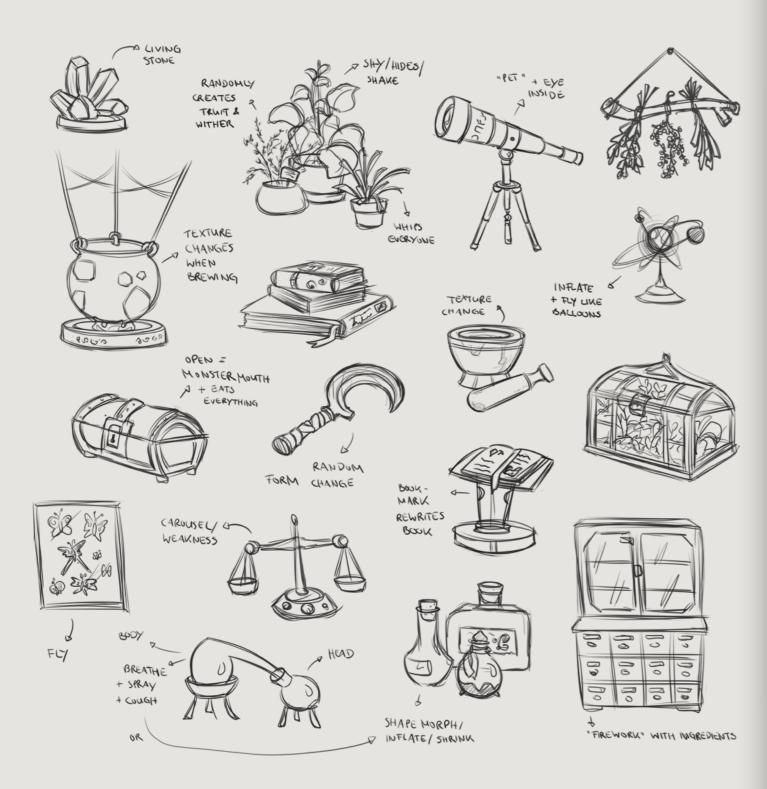

# LIVING ARTIFACTS

# A GUIDE FOR THE CLUELESS

# DEAR READER,

THIS BOOK CONTAINS MY RESEARCH AND KNOWLEDGE ABDUT OUR FULL MOON ANOMALIES. MOSTLY, IT INVOLVES FACTO ABDUT INANIMATE OBJECTS CHANGING INTO LIVING CREATORS ITHER APPARENTLY USELESS OR UNEXPECTEDLY HELPFUL ONES IT MIGHT HAPPEN THAT YOUR STORAGE CHEST WANTS ON AGRESSIVE PERSONALITY. BUT IF YOU TAKE A CLOSER UNIT INTHESE THINGS, THEY CAN ACTUALLY BE USEFUL OSER UNIT ABSOLUTELY NECESSARY FOR YOU, IF YOU WANT TO BE USE ON INTELLY NECESSARY FOR YOU, IF YOU WANT TO BE USE ON INTELLY NECESSARY FOR YOU, IF YOU WANT TO BE USE ON INTELLY NECESSARY FOR YOU, IF YOU WANT TO BE USE ON INTELLY NECESSARY FOR YOU, IF YOU WANT TO BE USE ON INTELLY NECESSARY FOR YOU, IF YOU WANT TO BE USE ON INTELLY NECESSARY FOR YOU, IF YOU WANT TO BE USE ON INTELLY NECESSARY FOR YOU, IF YOU WANT TO BE USE ON INTELLY NECESSARY FOR YOU, IF YOU WANT TO BE USE ON INTELLY BE OF ASSISTANCE IN SOME WAY.

THE UNKNOWN RESEARCHER

# CONTENTS

- FOREWORD 1
- CONTENTS 3
- 4 WORLD
- ARTIFACTS 6
  - 7 TIER THREE
    - DOGOSCOPE
    - 8 UNCULUS 16
    - KING DISTILLERICH II 21
  - 2.5 TIER TWO
  - FLASKA INFLATA 26 34 BUUKMAR MIMIOSA, MORTIAMOS & MAD MOE 38
  - 45 TIER ONE
  - 46 LADY LIBRA 55 MR. SPIT WOODY 60
  - 65 TIER ZERO
  - CAULDROON 67
- PROJECT INFO 71
- SPECIAL THANKS 72

#### WORLD

FOR YOU TO UNDERSTAND MY RESEARCH NOTES, THERE ARE A FEW ESSENTIAL THINGS I HAVE TO POINT OUT ABOUT OUR WORLD.

FIRST, WHERE WE LIVE, THERE EXIST TWO DIFFERENT KINDS OF CREATURES, TWO DIFFERENT CULTURES THAT HAVE SETTLED AT THE VERY SAME PLACE, BUT NEVER MEET ONE ANOTHER, DIVIDED BY THE SHARED REIGN OF FATHER SUN AND MOTHER MOON. BECAUSE WHILE WE ARE A NOCTURNAL SPECIES, THE OTHERS ARE ACTIVE ONLY DURING THE DAY. AND YET WE NEED EACH OTHER LIKE THE SUN NEEDS THE MOON AND THE OTHER WAY AROUND. WITHOUT THE SUN THERE WOULD BE NO STRENGTH, NO GROWTH AND NO CONSISTENCY. AND WITHOUT THE MOON THERE WOULD BE NO DOUBT, NO CHANGE AND NO PROGRESS IN THIS WORLD.

> OUR DILEMMA NOW IS THAT THERE ARE MAGICAL RULES IN THIS WORLD WHICH CAN'T BE OVERWRITTEN BY OUR MANUAL SPELLS AND ACTIONS. THE FACT THAT SUN WORSHIPPERS' POWERS ARE RESTRICTED BY THE APPEARANCE OF THE SUN AND ITS CHANGING THROUGH THE SEASONS CAN'T BE ALTERED. EQUALLY, US CHILDREN OF THE MOON HAVE TO LIVE WITH THE INCREASING POWER DURING THE TIME OF THE WAXING MOON AND THE DECREASING POWER DURING THE WANING MOON. THE ENERGY PEAK OF THE FULL MOON AFFECTS NOT ONLY US - EVERYTHING WE TRANSFERRED POWERS TO WILL FEEL MOTHER MOONS ENERGY, TOO. AND THAT'S WHERE THE FULL MOON ANOMALIES BEGIN. MANY OF THE OBJECTS WE WORK WITH WILL COME ALIVE AND CREATE TOTAL MAYHEM AROUND US. THEREFORE, AS YOUR FIRST TASK, YOU MUST USE MY RESEARCH TO LEARN HOW TO SOOTHE YOUR WORKING TOOLS.

#### DOGOSCOPE

A TOOL TO OBSERVE PLANETS AND STARS IN ORDER TO FIND THE BEST PHASE FOR BREWING SPECIAL POTIONS AND PERFORMING LUNAR SPELLS. YOU MAY HAVE SEEN A TELESCOPE BEFORE, BUT DOGOSCOPE IS DIFFERENT. ONCE THE FULL MOON RISES, DOGOSCOPE TRANSFORMS INTO A CREATURE WITH A VERY LIVELY PERSONALITY, IT LOVES TO PLAY AND STROLL AROUND, ALWAYS

#### UNCULUS

YOU MAY THINK THIS IS AN ORDINARY CHEST THAT STORES YOUR THINGS, BUT WHEN THE FULL MOON RISES, UNCULUS BECOMES A TERRIBLY HUNGRY CREATURE WITH SLIPPERY SKIN AND A STICKY LONG TONGUE TO CATCH ITS MEALS. IN SEARCH OF ITS FAVORITE FOOD IT EATS EVERYTHING THAT PASSES ITS WAY, SO LOOK OUT FOR YOUR... WELL, *EVERYTHING*, WHETHER IT'S BOOKS OR TOOLS OR YOUR NEWBORN. I'M KIDDING, IT DOESN'T LIKE MEAT AT ALL. BUT KEEP AN EYE ON EVERYTHING ELSE THAT IS CLOSE TO IT, BECAUSE IT HAS MULTIPLE STOMACHS AND CAN EAT AN UNBELIEVABLE AMOUNT OF FOOD.

### KING DISTILLERICH II

THIS DEVICE IS FOR EXTRACTING THE ESSENCE OF LIQUID MIXTURES, BUT IT SEEMS IT CAN DO MORE THAN THAT.

WHEN THE LUNAR ENERGIES ARE AT THEIR PEAK, IT EVOLVES INTO THE MOST CLUMSY LITTLE ENTITY YOU'VE EVER SEEN KING DESTILLERICH II HAS REMARKABLY ODD TRAITS, FOR ITS EYE IS QUITE BIG ITS MIND IS NOT. MEANING ITS SIGHT IS EXCEPTIONAL AND IT CAN CLEARLY SEE EVERYTHING AROUND IT, BUT IT HAS A BIG PROBLEM WITH COORDINATION AND BALANCE - ESPECIALLY WITH BALANCING ITS MASSIVE HEAD ON THAT SMALL NECK - WHICH CAUSES THIS CREATURE TO STUMBLE OVER OBSTACLES AND FALL CONSTANTLY.

#### FLASKA INFLATA

NOTHING SPECIAL HERE, JUST SOME BOTTLES TO STORE LIQUIDS LIKE MAGIC POTIONS AND OTHER STUFF IN, YOU PROBABLY THOUGHT. BUT AT THE LUNAR POWERS' APEX, THESE BOTTLES BEGIN TO BREATHE, NO, RATHER HYPERVENTILATE, BECAUSE THE MOON POWER IS JUST TOO MUCH FOR THEM AND THEY WILL PANIC. IN THIS STATE THEY ARE EMOTIONALLY AND PHYSICALLY UNSTABLE, SO DON'T GIVE THEM A REASON TO FREAK OUT EVEN MORE. THEIR BREATHING CAN BE CALMED WITH ANYTHING THAT HAS A GOOD SCENT. IF YOU HAVE MANAGED TO SOOTHE THEIR ANXIETY, THEY HAVE THE

#### BUUKMAR

THIS BOOK STAND HAS ONE OBSIOUV PURPOSE: HOLDING BOOKS. BUT UNDER THE LIGHT OF THE FULL MOON, BUUKMAR WILL TURN INTO A PASSIONATE SCRIBBLER AND RUIN ALL OF YOUR NOTES, IF YOU DON'T SOOTHE IT. SO BE WARNED, BECAUSE IT DOODLES ONTO ITSELF USING ITS BOOKMARK AS A QUILL AND CAN MAKE A MESS OF YOUR CURRENT WORK. THE GOOD THING IS THAT IT DOESN'T LIKE MISSPELLINGS AND CONTEXTUAL MISTAKES, SO ONCE IT CALMS DOWN, IT ENSURES YOUR NOTES NEVER LACK ACCURACY. AND YOU HAVE A PRETTY PREKISE SPELLCHECKERI

#### MIMIOSA

THESE PLANTS ARE ESSENTIAL BASE INGREDIENTS FOR BREWING LUNAR POTIONS. THEY CAN AND WILL BECOME REALLY EMOTIONAL WITH THE RISING OF THE FULL MOON AND EACH OF THEM WILL HAVE DIFFERENT PERSONALITY TRAITS. TO SOOTHE THEM AND STRENGTHEN THEIR EFFECT AS INGREDIENTS, ALWAYS HAVE A PLUSHIE AROUND, TRUST ME.

# MORTIAMOS

MORTIAMOS LOVES TO... WELL, LOVE. IT'S ALWAYS IN SEARCH OF SOMETHING NEW TO HUG, BUT UNFORTUNATELY MOST OBJECTS ARE NOT STABLE ENOUGH AND BREAK AT ITS SQUEEZE, BECAUSE IT'S A PRETTY TIGHT AND CLINGY HUGGER. AND ONCE YOU FIND YOURSELF IN ITS TENTACLE-LIKE BRANCHES, IT MIGHT NEVER LOOSEN ITS GRIP AGAIN.

# MAD MOE

WARNING! MAD MOE IS DANGEROUSLY AGGRESSIVE! IN ITS PLEASANT STATE IT TRULY LOOKS UNSUSPICIOUS AND KIND OF CUTE WITH ITS LAMPION-LIKE FRUITS, BUT YOU NEVER KNOW WHY OR WHEN IT WILL BEGIN TO SWITCH ITS MOOD. I LEARNED THAT ONE TRIGGER IS CROPPING ITS FRUITS. THEY THEN CONVERT INTO SMALL SPIKY FLAILS WITH WHICH THE WHOLE PLANT BEGINS TO WHIP ANYONE NEAR IT. ITS SCRATCHES HURT LIKE HELL, SO BE AWARE! GETS SPIKES & BECOMES SPICY

### LADY LIBRA

A SCALE TO WEIGH YOUR INGREDIENTS. THE FULL MOON ACTIVATES LADY LIBRAS POWER TO BREAK THE USUALLY UNBREAKABLE CIRCLE OF ITS ONE AND ONLY PURPOSE: TO DO A FAIR, BALANCED WEIGHING OVER AND OVER AGAIN. FOR THIS SPECIAL NIGHT, LADY LIBRA CAN FINALLY PURSUE ITS DREAM OF BEING A PROFESSIONAL DANCER, AND AS IT TURNS OUT IT HAS QUITE THE TALENT TO BECOME ONE! ITS SOOTHING IS FAIRLY SIMPLE, LIKE FOR ALL OF THE TIER ONE OBJECTS. LET LADY LIBRA PERFORM ITS DANCE AND KEENLY APPLAUD AND CHEER AFTER THE PERFORMANCE. IT WILL THEN BECOME A FUNCTIONING SCALE AGAIN.

## MR. SPIT

HERBS.

THIS MORTAR WAS MADE OUT OF A MOONSTONE GEODE THAT WAS BROUGHT ONTO THE PLANET A FEW YEARS AGO BY A METEORITIC IMPACT. MEANING IT'S A PIECE OF THE MOON ITSELF, AND THEREFORE CONTAINS A LOT OF LUNAR ENERGY, WHICH OVERCHARGES THE MORTAR WHEN THE FULL MOON RISES. THIS MIGHT BE THE REASON WHY MR. SPIT VOMITS EVERY SINGLE INGREDIENT YOU TRY TO GRIND. IT CAN'T EVEN HOLD ITS POUNDER ANY LONGER. SOOTHE IT BY CLEANING AND BATHING IT IN ENERGY-ABSORBING

# WOODY

NOTHING IS SAFE FROM THE FULL MOON'S ENERGIES, NOT EVEN THE APOTHECARY CABINET WOODY. USUALLY IT CONTAINS INGREDIENTS FOR POTIONS AND SPELLS, BUT IN ITS DYNAMIC STATE IT BECOMES A WILD PARTY ANIMAL. BE AWARE THAT IT WILL IGNITE A FIREWORK WITH YOUR SUPPLIES AND UNFORTUNATELY, YOU'RE THE ONE WHO'S GOING TO HAVE TO CLEAN UP THE MESS.

# CAULDROON

CAULDROON IS A SPECIAL OBJECT. ALTHOUGH IT IS INFLUENCED BY THE FULL MOON ENERGIES, IT DOESN'T HAVE TO BE SOOTHED BECAUSE IT'S JUST CHANGING ITS APPEARANCE BASED ON THE LIQUID CURRENTLY BREWING INSIDE. THANKS TO MOTHER MOON, OUR MAIN WORKING TOOL ISN'T FULLY AFFECTED BY HER. MAYBE IT HAS SOMETHING TO DO WITH ITS STANDARD LOOK, WHICH WAS CREATED IN HONOR OF HER.