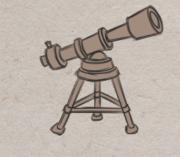

#### DOGOSCOPE

A TOOL TO OBSERVE PLANETS AND STARS IN ORDER TO FIND THE BEST PHASE FOR BREWING SPECIAL POTIONS AND PERFORMING LUNAR SPELLS. YOU MAY HAVE SEEN A TELESCOPE BEFORE, BUT DOGOSCOPE IS DIFFERENT. ONCE THE FULL MOON RISES, DOGOSCOPE TRANSFORMS INTO A CREATURE WITH A VERY LIVELY PERSONALITY, IT LOVES TO PLAY AND STROLL AROUND, ALWAYS

STATIC TELESCOPE PRESS E TO USE

SEARCH FOR STAR CONSTELLATIONS AND PLANETS MOVE HOLDING LEFT MOUSE, ZOOM WITH MOUSE WHEEL

SOOTHE LIVING TELESCOPE CARE ABOUT ITS NEEDS BUILD FRIENDSHIP TO TAME

> DOGOSCOPE HELPS YOU FIND CONSTELLATIONS AND SHOWS NEW ONES