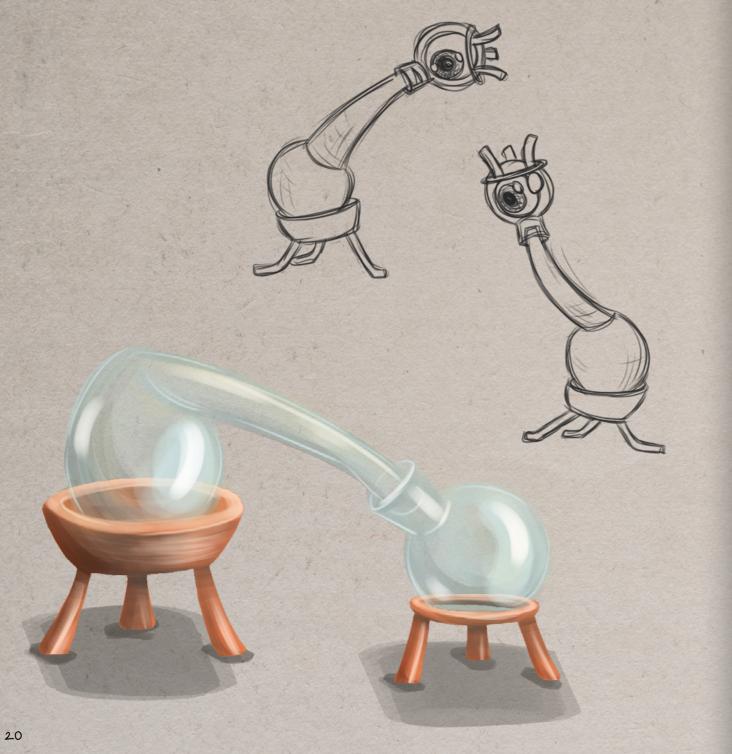

#### FLASKA INFLATA

NOTHING SPECIAL HERE, JUST SOME BOTTLES TO STORE LIQUIDS LIKE MAGIC POTIONS AND OTHER STUFF IN, YOU PROBABLY THOUGHT. BUT AT THE LUNAR POWERS' APEX, THESE BOTTLES BEGIN TO BREATHE, NO, RATHER HYPERVENTILATE, BECAUSE THE MOON POWER IS JUST TOO MUCH FOR THEM AND THEY WILL PANIC. IN THIS STATE THEY ARE EMOTIONALLY AND PHYSICALLY UNSTABLE, SO DON'T GIVE THEM A REASON TO FREAK OUT EVEN MORE. THEIR BREATHING CAN BE CALMED WITH ANYTHING THAT HAS A GOOD SCENT. IF YOU HAVE MANAGED TO SOOTHE THEIR ANXIETY, THEY HAVE THE

ABILITY TO ADJUST THEIR VOLUME TO THE AMOUNT OF LIQUID YOU POUR IN AS WELL AS SOMETHING I LIKE TO CALL "REVERSED-SHIP-IN-A-BOTTLE-EFFECT", WHICH MEANS THEY CAN STORE SOLID INGREDIENTS AND ADAPT TO THEIR FORM.

#### REVERSED-SHIP-IN-A-BOTTLE-EFFECT: ADJUSTS TO SOLID INGREDIENTS