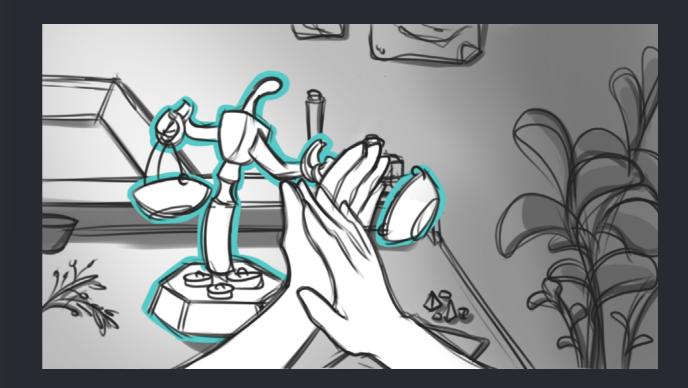

### LADY LIBRA

A SCALE TO WEIGH YOUR INGREDIENTS. THE FULL MOON ACTIVATES LADY LIBRAS POWER TO BREAK THE USUALLY UNBREAKABLE CIRCLE OF ITS ONE AND ONLY PURPOSE: TO DO A FAIR, BALANCED WEIGHING OVER AND OVER AGAIN. FOR THIS SPECIAL NIGHT, LADY LIBRA CAN FINALLY PURSUE ITS DREAM OF BEING A PROFESSIONAL DANCER, AND AS IT TURNS OUT IT HAS QUITE THE TALENT TO BECOME ONE! ITS SOOTHING IS FAIRLY SIMPLE, LIKE FOR ALL OF THE TIER ONE OBJECTS. LET LADY LIBRA PERFORM ITS DANCE AND KEENLY APPLAUD AND CHEER AFTER THE PERFORMANCE. IT WILL THEN BECOME A FUNCTIONING SCALE AGAIN.

STORYBOARD ANIMATION

BOWING

STATIC SCALE USE WITH INVENTORY MENU

LADY LIBRA PERFORMING SOOTHE WITH APPLAUSE

BACK TO STATIC STATE