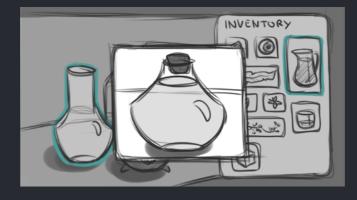

#### FLASKA INFLATA

NOTHING SPECIAL HERE, JUST SOME BOTTLES TO STORE LIQUIDS LIKE MAGIC POTIONS AND OTHER STUFF IN, YOU PROBABLY THOUGHT. BUT AT THE LUNAR POWERS' APEX, THESE BOTTLES BEGIN TO BREATHE, NO, RATHER HYPERVENTILATE, BECAUSE THE MOON POWER IS JUST TOO MUCH FOR THEM AND THEY WILL PANIC. IN THIS STATE THEY ARE EMOTIONALLY AND PHYSICALLY UNSTABLE, SO DON'T GIVE THEM A REASON TO FREAK OUT EVEN MORE. THEIR BREATHING CAN BE CALMED WITH ANYTHING THAT HAS A GOOD SCENT. IF YOU HAVE MANAGED TO SOOTHE THEIR ANXIETY, THEY HAVE THE

ABILITY TO ADJUST THEIR VOLUME TO THE AMOUNT OF LIQUID YOU POUR IN AS WELL AS SOMETHING I LIKE TO CALL "REVERSED-SHIP-IN-A-BOTTLE-EFFECT", WHICH MEANS THEY CAN STORE SOLID INGREDIENTS AND ADAPT TO THEIR FORM.

MORPH SHAPE ONE

MORPH SHAPE TWO

INHALE

COLOR VARIATION

FLASKA INFLATA STATIC STATE USE: MENU WITH INVENTORY SOOTHE DYNAMIC FLASKA INFLATA

ADAPTS TO AMOUNT OF LIQUID

WARNING: TOO MUCH LIQUID

USE PROPER AMOUNT